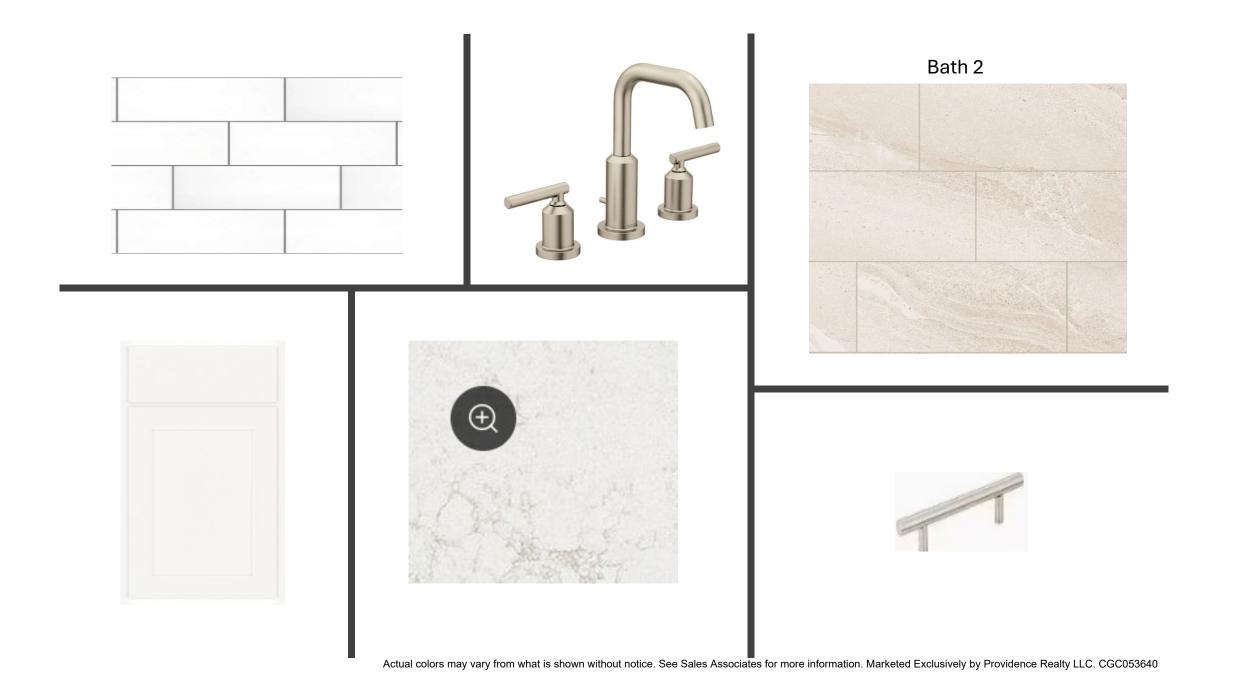

- CD018
- Hernando
- 175 Oak Breeze Drive





Color Package: #7

Color: Black

Paint - Exterior Body & Trim - Modern Farmhouse Elevation

Manufacturer: Sherwin Williams

Color Package: #7

1st Exterior Body: Dustblu SW9161

2nd Exterior Body: Evening Shadow SW7662

Exterior Trim: Pure White SW7005

Paint - Exterior Doors & Shutters - Modern Farmhouse Elev.

Manufacturer: Sherwin Williams

Color Package: #7

Garage Door: Dustblu SW9161 Front Door: Indigo Batik SW7602

Shutters: N/A

Roofing - Shingles - Modern Farmhouse Elevation

Manufacturer: CertainTeed

Style: Landmark Color Package: #7 Color: Moire Black

Soffit & Fascia - Modern Farmhouse Elevation

Manufacturer: Crane Color Package: #7 Color: Aspen





## Laundry