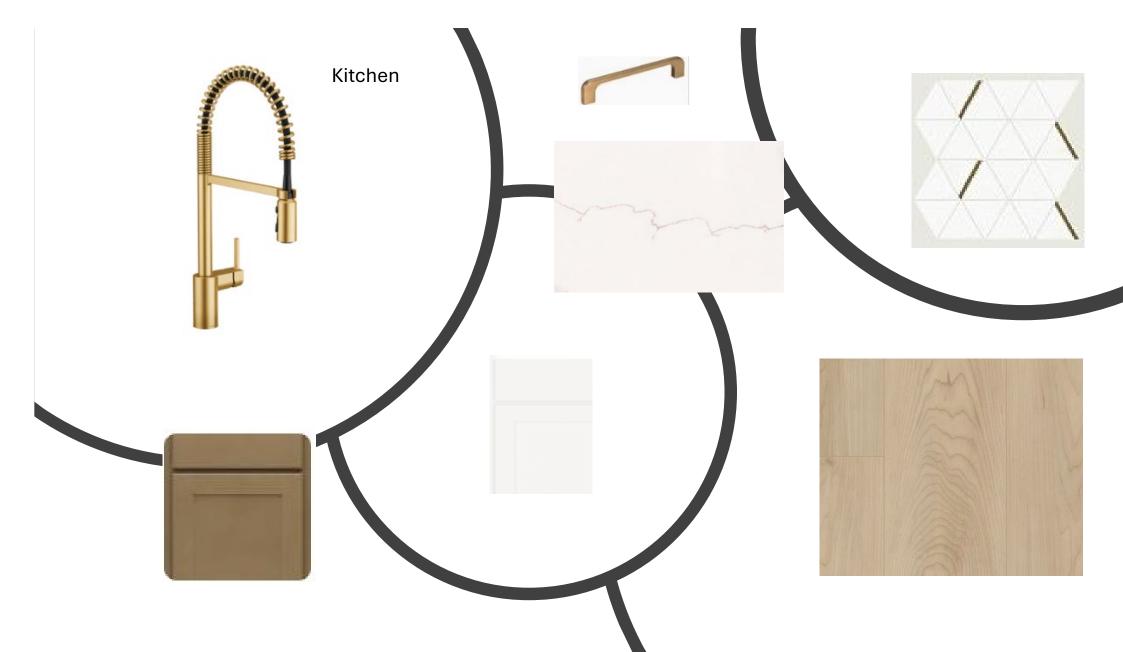

- CD018
- Hernando
- 175 Oak Breeze Drive





Color Package: #7

Color: Black

Paint - Exterior Body & Trim - Modern Farmhouse Elevation

Manufacturer: Sherwin Williams

Color Package: #7

1st Exterior Body: Dustblu SW9161

2nd Exterior Body: Evening Shadow SW7662

Exterior Trim: Pure White SW7005

Paint - Exterior Doors & Shutters - Modern Farmhouse Elev.

Manufacturer: Sherwin Williams

Color Package: #7

Garage Door: Dustblu SW9161 Front Door: Indigo Batik SW7602

Shutters: N/A

Roofing - Shingles - Modern Farmhouse Elevation

Manufacturer: CertainTeed

Style: Landmark Color Package: #7 Color: Moire Black

Soffit & Fascia - Modern Farmhouse Elevation

Manufacturer: Crane Color Package: #7 Color: Aspen





## Laundry