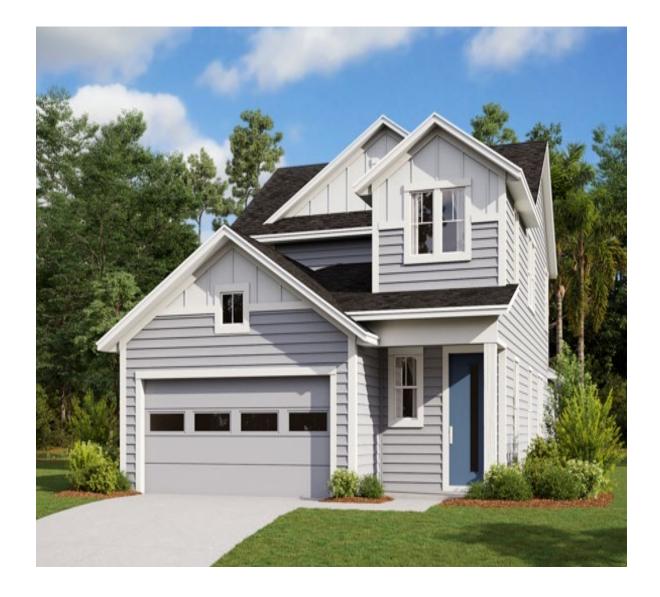

- CD018
- Hernando
- 175 Oak Breeze Drive

Color Package: #7

Color: Black

Paint - Exterior Body & Trim - Modern Farmhouse Elevation

Manufacturer: Sherwin Williams

Color Package: #7

1st Exterior Body: Dustblu SW9161

2nd Exterior Body: Evening Shadow SW7662

Exterior Trim: Pure White SW7005

Paint - Exterior Doors & Shutters - Modern Farmhouse Elev.

Manufacturer: Sherwin Williams

Color Package: #7

Garage Door: Dustblu SW9161 Front Door: Indigo Batik SW7602

Shutters: N/A

Roofing - Shingles - Modern Farmhouse Elevation

Manufacturer: CertainTeed

Style: Landmark Color Package: #7 Color: Moire Black

Soffit & Fascia - Modern Farmhouse Elevation

Manufacturer: Crane Color Package: #7 Color: Aspen