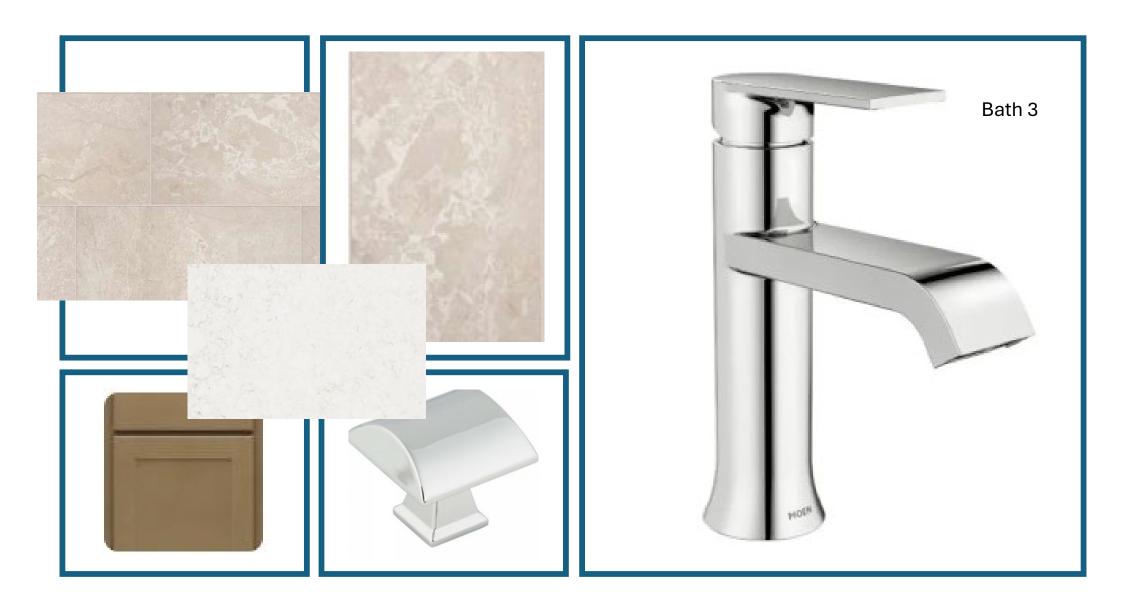

LC. CGC053640

Eave Drip - Caribbean Elevation Color Package: #12

Color: Black

Paint - Exterior Body & Trim - Caribbean Elevation

Manufacturer: Sherwin Williams

Color Package: #12

1st Exterior Body: Argos SW 7065

2nd Exterior Body: Argos SW 7065

Exterior Trim: Extra White SW 7006

Paint - Exterior Doors & Shutters - Caribbean Elevation

Manufacturer: Sherwin Williams

Color Package: #12

Garage Door: Extra White SW 7006

Front Door: Aqueduct SW 6758

Shutters: Aqueduct SW 6758

Roofing - Metal - Caribbean Elevation

Color Package: #12

Color: Galvanized

Roofing - Shingles - Caribbean Elevation

Manufacturer: Owens Corning

Style: Oakridge

Color Package: #12

Color: Williamsburg Gray

Soffit & Fascia - Caribbean Elevation

Manufacturer: Crane

Color Package: #12

Color: Aspen













## Owners



SW 7005

## Pure White