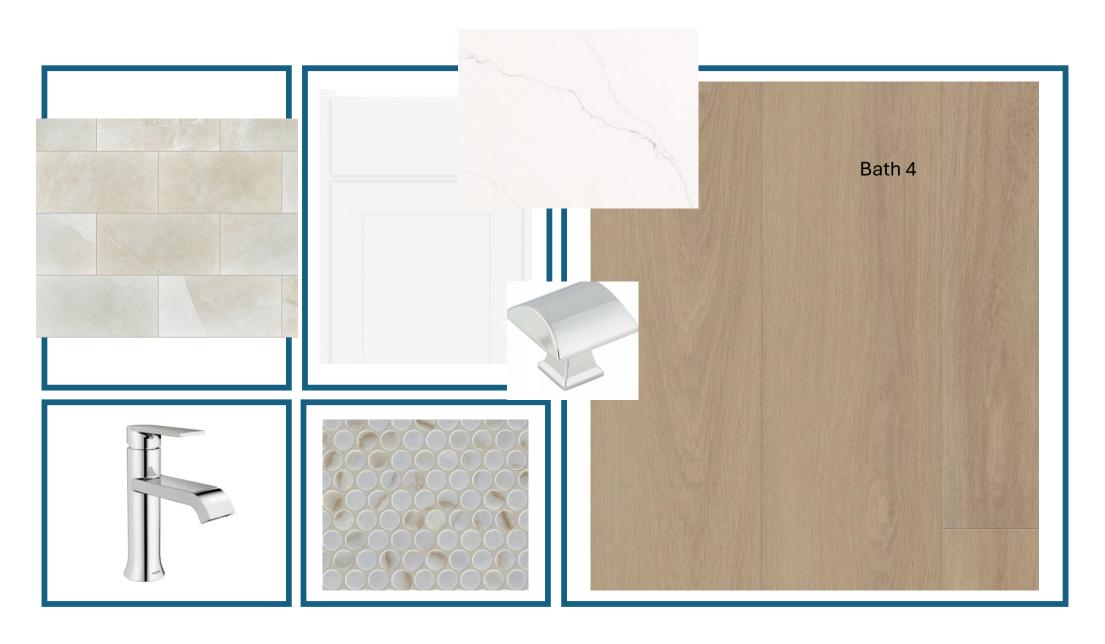

. CGC053640

Eave Drip - Caribbean Elevation Color Package: #12

Color: Black

Paint - Exterior Body & Trim - Caribbean Elevation

Manufacturer: Sherwin Williams

Color Package: #12

1st Exterior Body: Argos SW 7065

2nd Exterior Body: Argos SW 7065

Exterior Trim: Extra White SW 7006

Paint - Exterior Doors & Shutters - Caribbean Elevation

Manufacturer: Sherwin Williams

Color Package: #12

Garage Door: Extra White SW 7006

Front Door: Aqueduct SW 6758

Shutters: Aqueduct SW 6758

Roofing - Metal - Caribbean Elevation

Color Package: #12

Color: Galvanized

Roofing - Shingles - Caribbean Elevation

Manufacturer: Owens Corning

Style: Oakridge

Color Package: #12

Color: Williamsburg Gray

Soffit & Fascia - Caribbean Elevation

Manufacturer: Crane

Color Package: #12

Color: Aspen













## Owners



SW 7005

## Pure White