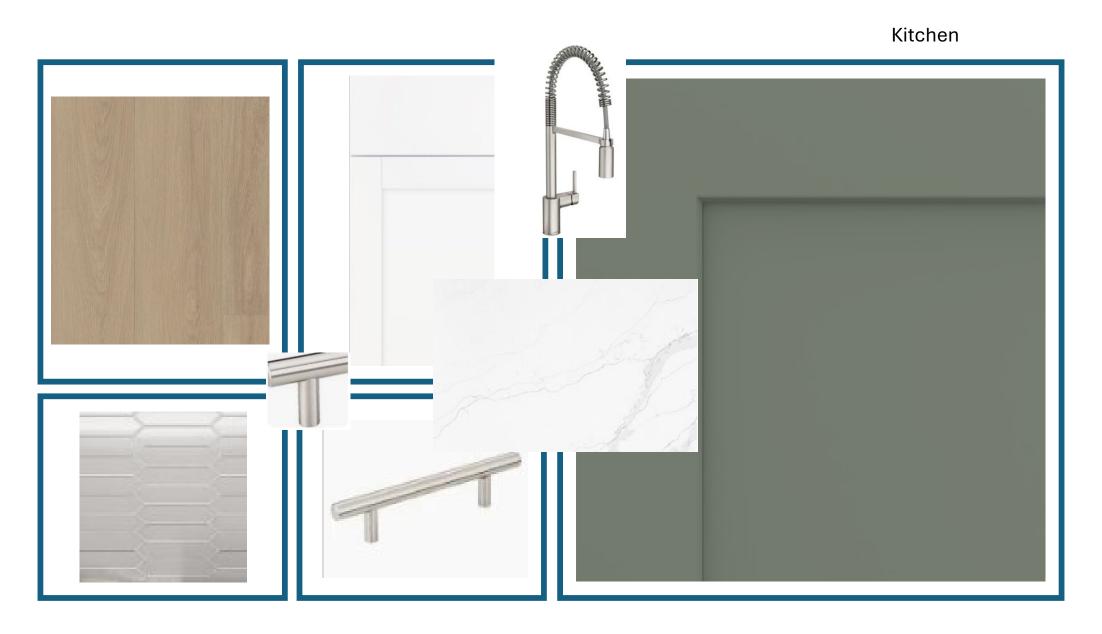

CGC053640

Eave Drip - Caribbean Elevation Color Package: #12

Color: Black

Paint - Exterior Body & Trim - Caribbean Elevation

Manufacturer: Sherwin Williams

Color Package: #12

1st Exterior Body: Argos SW 7065

2nd Exterior Body: Argos SW 7065

Exterior Trim: Extra White SW 7006

Paint - Exterior Doors & Shutters - Caribbean Elevation

Manufacturer: Sherwin Williams

Color Package: #12

Garage Door: Extra White SW 7006

Front Door: Aqueduct SW 6758

Shutters: Aqueduct SW 6758

Roofing - Metal - Caribbean Elevation

Color Package: #12

Color: Galvanized

Roofing - Shingles - Caribbean Elevation

Manufacturer: Owens Corning

Style: Oakridge

Color Package: #12

Color: Williamsburg Gray

Soffit & Fascia - Caribbean Elevation

Manufacturer: Crane

Color Package: #12

Color: Aspen













## Owners



SW 7005

## Pure White