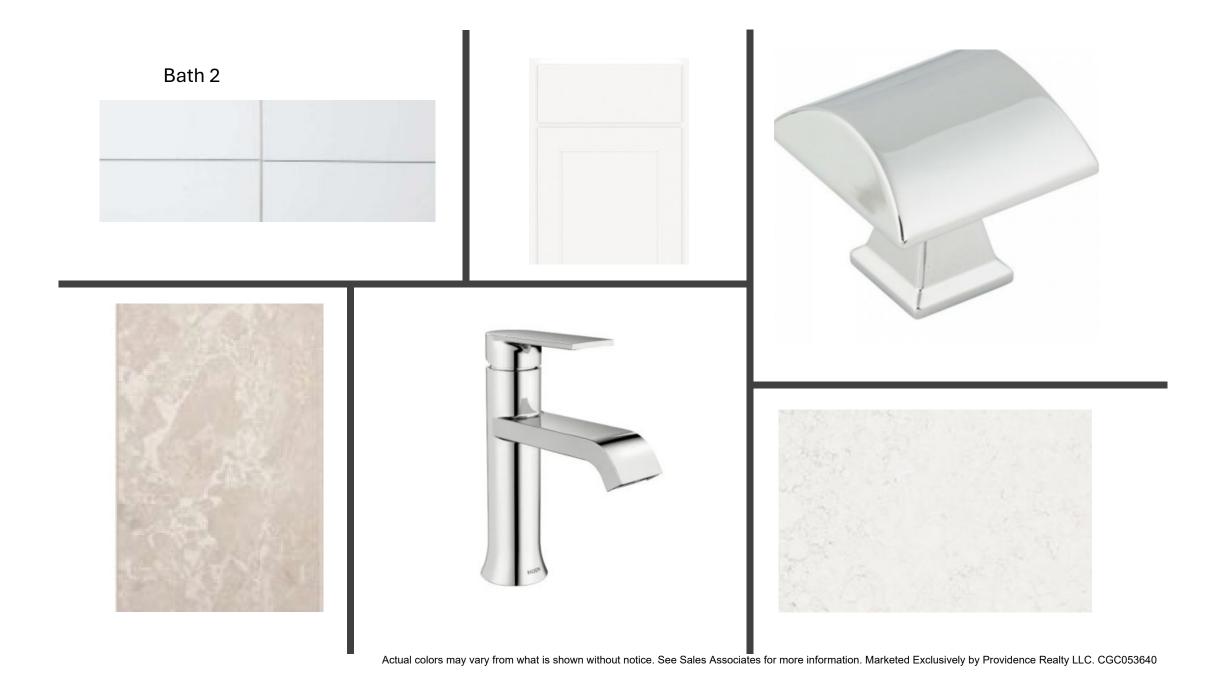

LLC. CGC053640

Eave Drip - Caribbean Elevation Color Package: #12

Color: Black

Paint - Exterior Body & Trim - Caribbean Elevation

Manufacturer: Sherwin Williams

Color Package: #12

1st Exterior Body: Argos SW 7065

2nd Exterior Body: Argos SW 7065

Exterior Trim: Extra White SW 7006

Paint - Exterior Doors & Shutters - Caribbean Elevation

Manufacturer: Sherwin Williams

Color Package: #12

Garage Door: Extra White SW 7006

Front Door: Aqueduct SW 6758

Shutters: Aqueduct SW 6758

Roofing - Metal - Caribbean Elevation

Color Package: #12

Color: Galvanized

Roofing - Shingles - Caribbean Elevation

Manufacturer: Owens Corning

Style: Oakridge

Color Package: #12

Color: Williamsburg Gray

Soffit & Fascia - Caribbean Elevation

Manufacturer: Crane

Color Package: #12

Color: Aspen













## Owners



SW 7005

## Pure White