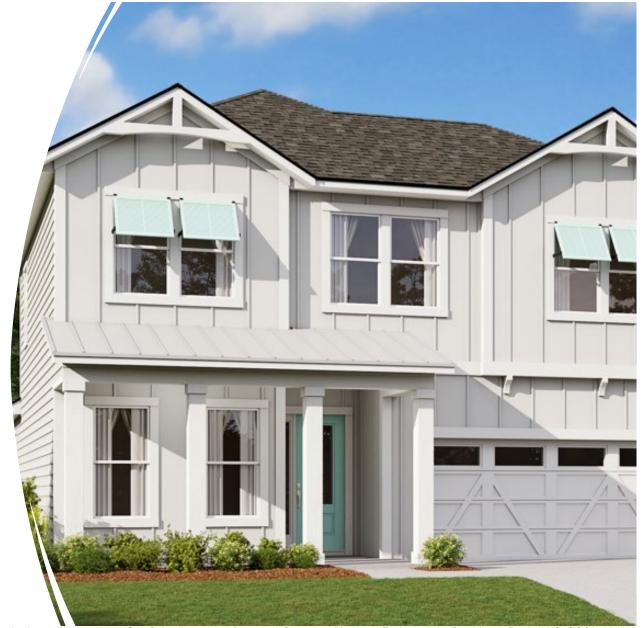

- Welcome Home
- SV267
- 68 Sienna Palm Dr

Actual colors may vary from what is shown without notice. See Sales Associates for more information. Marketed Exclusively by Providence Realty LLC. CGC053640

Eave Drip - Caribbean Elevation Color Package: #12

Color: Black

Paint - Exterior Body & Trim - Caribbean Elevation

Manufacturer: Sherwin Williams

Color Package: #12

1st Exterior Body: Argos SW 7065

2nd Exterior Body: Argos SW 7065

Exterior Trim: Extra White SW 7006

Paint - Exterior Doors & Shutters - Caribbean Elevation

Manufacturer: Sherwin Williams

Color Package: #12

Garage Door: Extra White SW 7006

Front Door: Aqueduct SW 6758

Shutters: Aqueduct SW 6758

Roofing - Metal - Caribbean Elevation

Color Package: #12

Color: Galvanized

Roofing - Shingles - Caribbean Elevation

Manufacturer: Owens Corning

Style: Oakridge

Color Package: #12

Color: Williamsburg Gray

Soffit & Fascia - Caribbean Elevation

Manufacturer: Crane

Color Package: #12

Color: Aspen