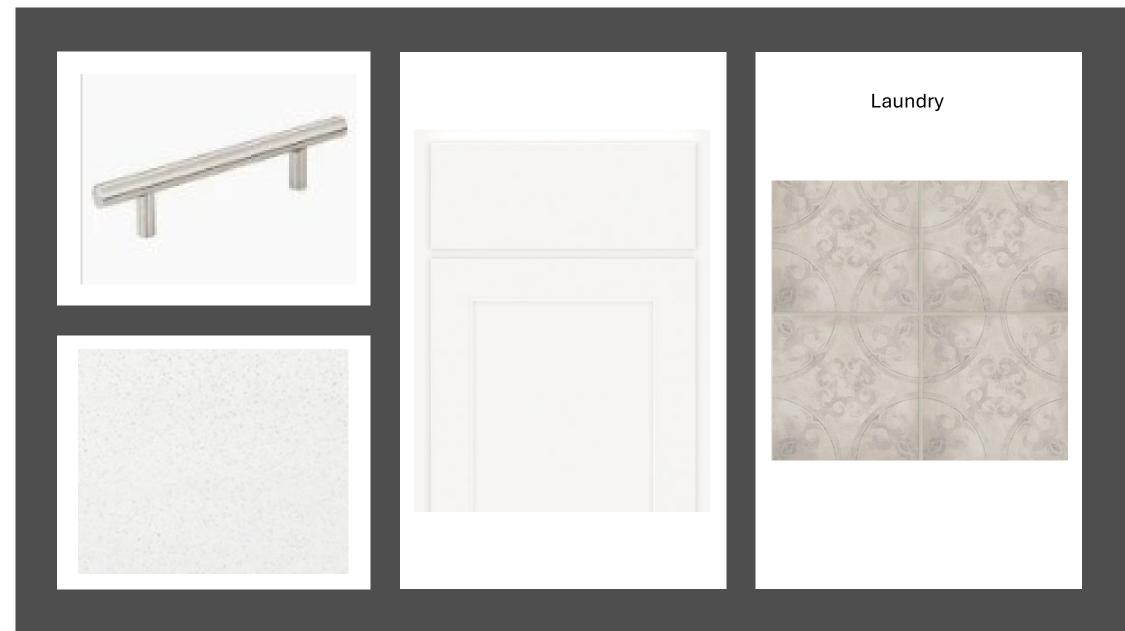

C053640

Eave Drip - Caribbean Elevation Color Package: #12

Color: Black

Paint - Exterior Body & Trim - Caribbean Elevation

Manufacturer: Sherwin Williams

Color Package: #12

1st Exterior Body: Argos SW 7065

2nd Exterior Body: Argos SW 7065

Exterior Trim: Extra White SW 7006

Paint - Exterior Doors & Shutters - Caribbean Elevation

Manufacturer: Sherwin Williams

Color Package: #12

Garage Door: Extra White SW 7006

Front Door: Aqueduct SW 6758

Shutters: Aqueduct SW 6758

Roofing - Metal - Caribbean Elevation

Color Package: #12

Color: Galvanized

Roofing - Shingles - Caribbean Elevation

Manufacturer: Owens Corning

Style: Oakridge

Color Package: #12

Color: Williamsburg Gray

Soffit & Fascia - Caribbean Elevation

Manufacturer: Crane

Color Package: #12

Color: Aspen













## Owners



SW 7005

## Pure White