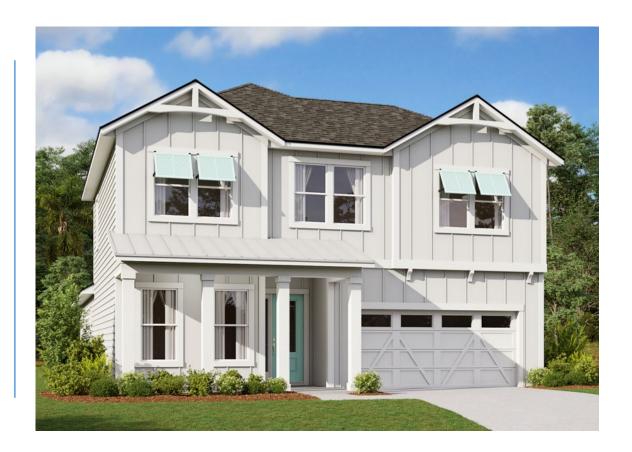

- Welcome Home
- SV267
- 68 Sienna Palm Dr

Actual colors may vary from what is shown without notice. See Sales Associates for more information. Marketed Exclusively by Providence Realty LLC. CGC053640

Eave Drip - Caribbean Elevation Color Package: #12

Color: Black

Paint - Exterior Body & Trim - Caribbean Elevation

Manufacturer: Sherwin Williams

Color Package: #12

1st Exterior Body: Argos SW 7065

2nd Exterior Body: Argos SW 7065

Exterior Trim: Extra White SW 7006

Paint - Exterior Doors & Shutters - Caribbean Elevation

Manufacturer: Sherwin Williams

Color Package: #12

Garage Door: Extra White SW 7006

Front Door: Aqueduct SW 6758

Shutters: Aqueduct SW 6758

Roofing - Metal - Caribbean Elevation

Color Package: #12

Color: Galvanized

Roofing - Shingles - Caribbean Elevation

Manufacturer: Owens Corning

Style: Oakridge

Color Package: #12

Color: Williamsburg Gray

Soffit & Fascia - Caribbean Elevation

Manufacturer: Crane

Color Package: #12

Color: Aspen