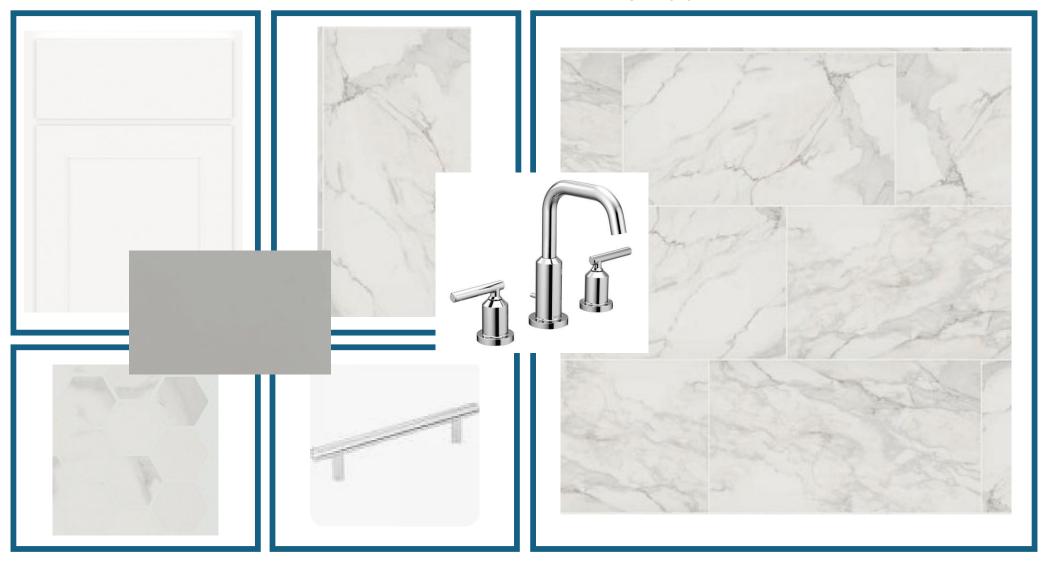

Drip - Caribbean Elevation Color Package: #12

Color: Black

Paint - Exterior Body & Trim - Caribbean Elevation

Manufacturer: Sherwin Williams

Color Package: #12

1st Exterior Body: Argos SW 7065

2nd Exterior Body: Argos SW 7065

Exterior Trim: Extra White SW 7006

Paint - Exterior Doors & Shutters - Caribbean Elevation

Manufacturer: Sherwin Williams

Color Package: #12

Garage Door: Extra White SW 7006

Front Door: Aqueduct SW 6758

Shutters: Aqueduct SW 6758

Roofing - Metal - Caribbean Elevation

Color Package: #12

Color: Galvanized

Roofing - Shingles - Caribbean Elevation

Manufacturer: Owens Corning

Style: Oakridge

Color Package: #12

Color: Williamsburg Gray

Soffit & Fascia - Caribbean Elevation

Manufacturer: Crane

Color Package: #12

Color: Aspen













## Owners



SW 7005

## Pure White