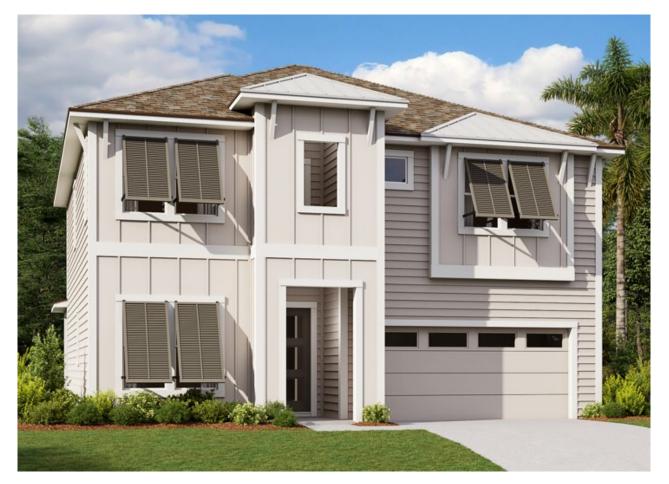

## Welcome Home SV266

|          | ip - Modern Coastal Elevation (PM)<br>ackage: #8     |
|----------|------------------------------------------------------|
|          | •                                                    |
| Color: E |                                                      |
|          | Exterior Body & Trim - Modern Coastal Elevation (PM) |
|          | cturer: Sherwin Williams                             |
|          | ackage: #8                                           |
|          | rior Body: Versatile Gray SW6072                     |
|          | erior Body: Versatile Gray SW6072                    |
|          | Trim: Pure White SW7005                              |
|          | Exterior Doors & Shutters - Modern Coastal Elev (PM) |
|          | cturer: Sherwin Williams                             |
|          | ackage: #8                                           |
| <u> </u> | Door: Pure White SW7005                              |
|          | oor: Composed SW6472                                 |
|          | Shutters: Urbane Bronze SW7048                       |
| Roofing  | - Metal - Modern Coastal Elevation (PM)              |
| Color P  | ackage: #8                                           |
| Color: G | alvanized                                            |
| Roofing  | - Shingles - Modern Coastal Elevation (PM)           |
| Manufa   | cturer: Owens Corning                                |
| Style: O | akridge                                              |
| Color P  | ackage: #8                                           |
| Color: D | Driftwood                                            |
| Soffit & | Fascia - Modern Coastal Elevation (PM)               |
|          | cturer: Crane                                        |
| Color P  | ackage: #8                                           |
| Color: A | lspen                                                |