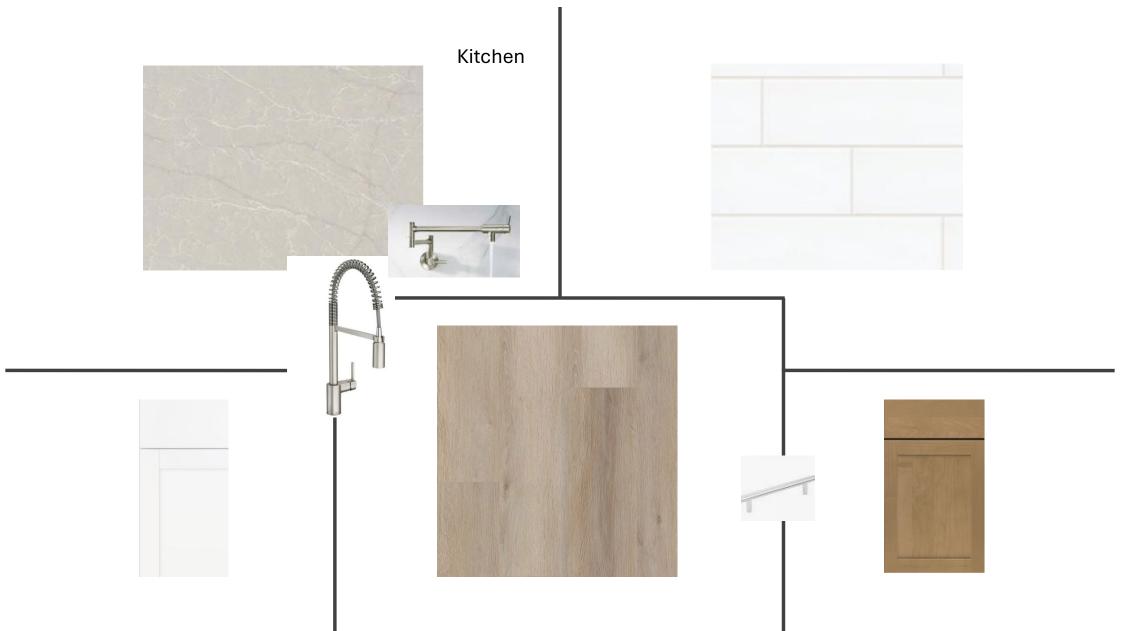

8                                           |
| Color: D | Driftwood                                            |
| Soffit & | Fascia - Modern Coastal Elevation (PM)               |
|          | cturer: Crane                                        |
| Color P  | ackage: #8                                           |
| Color: A | lspen                                                |





| 1 | First Body/ Second Body/ Garage 1 | SW 6072 Versatile Gray |
|---|-----------------------------------|------------------------|
| 2 | Trim/ Garage 2                    | SW 7005 Pure White     |
| 3 | Front Door 1/ Shutters            | SW 7048 Urbane Bronze  |
| 4 | Front Door 2/ Shutters            | SW 7075 Web Gray       |
| 5 | Front Door 3                      | SW 6472 Composed       |











Actual colors may vary from what is shown without notice. See Sales Associates for more information. Marketed Exclusively by Providence Realty LLC. CGC053640







## Frosty White