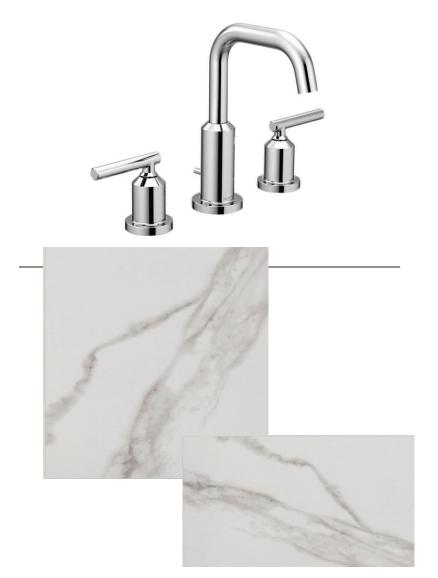

## Welcome Home SV266

|          | ip - Modern Coastal Elevation (PM)<br>ackage: #8     |
|----------|------------------------------------------------------|
|          | •                                                    |
| Color: E |                                                      |
|          | Exterior Body & Trim - Modern Coastal Elevation (PM) |
|          | cturer: Sherwin Williams                             |
|          | ackage: #8                                           |
|          | rior Body: Versatile Gray SW6072                     |
|          | erior Body: Versatile Gray SW6072                    |
|          | Trim: Pure White SW7005                              |
|          | Exterior Doors & Shutters - Modern Coastal Elev (PM) |
|          | cturer: Sherwin Williams                             |
|          | ackage: #8                                           |
| <u> </u> | Door: Pure White SW7005                              |
|          | oor: Composed SW6472                                 |
|          | Shutters: Urbane Bronze SW7048                       |
| Roofing  | - Metal - Modern Coastal Elevation (PM)              |
| Color P  | ackage: #8                                           |
| Color: G | alvanized                                            |
| Roofing  | - Shingles - Modern Coastal Elevation (PM)           |
| Manufa   | cturer: Owens Corning                                |
| Style: O | akridge                                              |
| Color P  | ackage: #8                                           |
| Color: D | Driftwood                                            |
| Soffit & | Fascia - Modern Coastal Elevation (PM)               |
|          | cturer: Crane                                        |
| Color P  | ackage: #8                                           |
| Color: A | lspen                                                |

| 1 | First Body/ Second Body/ Garage 1 | SW 6072 Versatile Gray |
|---|-----------------------------------|------------------------|
| 2 | Trim/ Garage 2                    | SW 7005 Pure White     |
| 3 | Front Door 1/ Shutters            | SW 7048 Urbane Bronze  |
| 4 | Front Door 2/ Shutters            | SW 7075 Web Gray       |
| 5 | Front Door 3                      | SW 6472 Composed       |