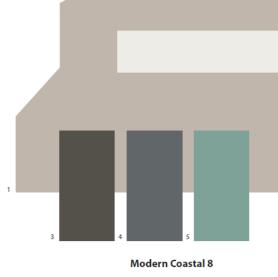

| 1 | First Body/ Second Body/ Garage 1 | SW 6072 Versatile Gray |
|---|-----------------------------------|------------------------|
| 2 | Trim/ Garage 2                    | SW 7005 Pure White     |
| 3 | Front Door 1/ Shutters            | SW 7048 Urbane Bronze  |
| 4 | Front Door 2/ Shutters            | SW 7075 Web Gray       |
| 5 | Front Door 3                      | SW 6472 Composed       |