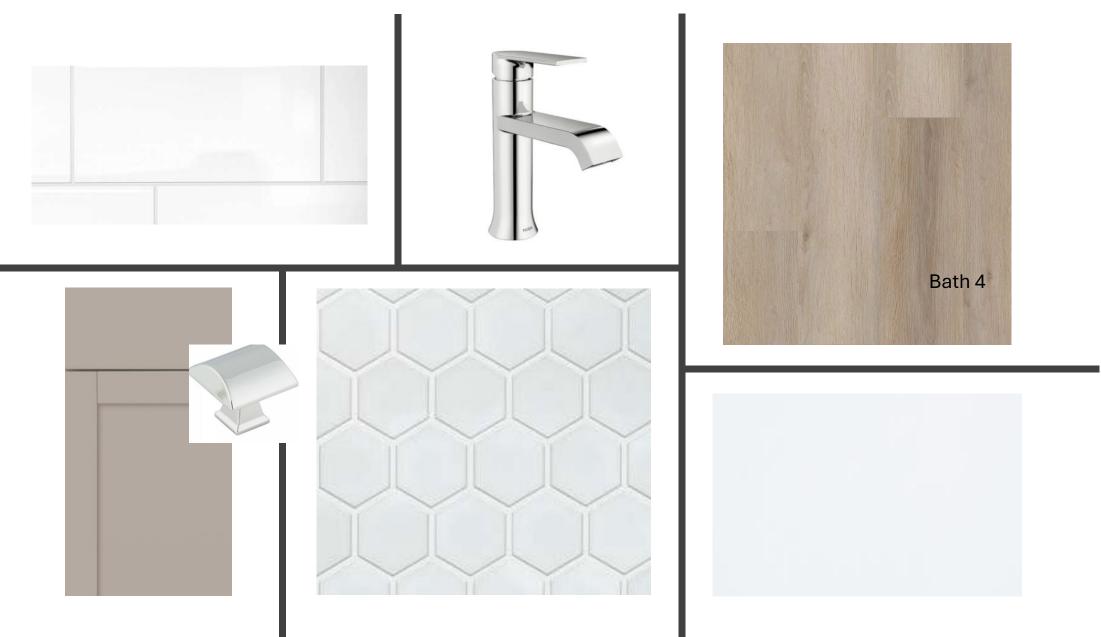

#8                                           |
| Color: D | Driftwood                                            |
| Soffit & | Fascia - Modern Coastal Elevation (PM)               |
|          | cturer: Crane                                        |
| Color P  | ackage: #8                                           |
| Color: A | lspen                                                |





| 1 | First Body/ Second Body/ Garage 1 | SW 6072 Versatile Gray |
|---|-----------------------------------|------------------------|
| 2 | Trim/ Garage 2                    | SW 7005 Pure White     |
| 3 | Front Door 1/ Shutters            | SW 7048 Urbane Bronze  |
| 4 | Front Door 2/ Shutters            | SW 7075 Web Gray       |
| 5 | Front Door 3                      | SW 6472 Composed       |











Actual colors may vary from what is shown without notice. See Sales Associates for more information. Marketed Exclusively by Providence Realty LLC. CGC053640







## Frosty White