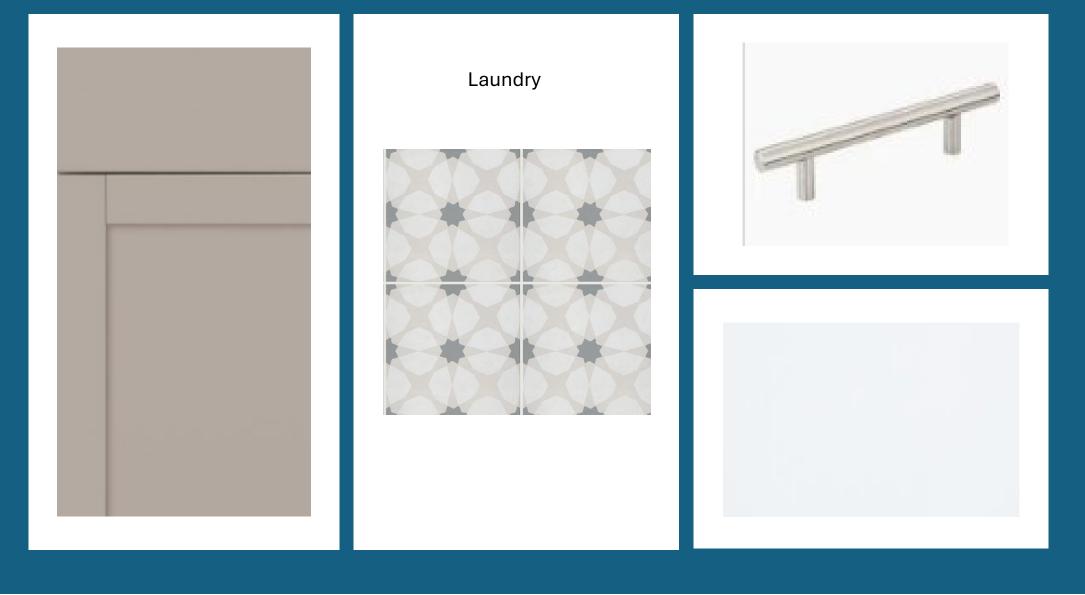

|
| Color: D | Driftwood                                            |
| Soffit & | Fascia - Modern Coastal Elevation (PM)               |
|          | cturer: Crane                                        |
| Color P  | ackage: #8                                           |
| Color: A | lspen                                                |





| 1 | First Body/ Second Body/ Garage 1 | SW 6072 Versatile Gray |
|---|-----------------------------------|------------------------|
| 2 | Trim/ Garage 2                    | SW 7005 Pure White     |
| 3 | Front Door 1/ Shutters            | SW 7048 Urbane Bronze  |
| 4 | Front Door 2/ Shutters            | SW 7075 Web Gray       |
| 5 | Front Door 3                      | SW 6472 Composed       |











Actual colors may vary from what is shown without notice. See Sales Associates for more information. Marketed Exclusively by Providence Realty LLC. CGC053640







## Frosty White