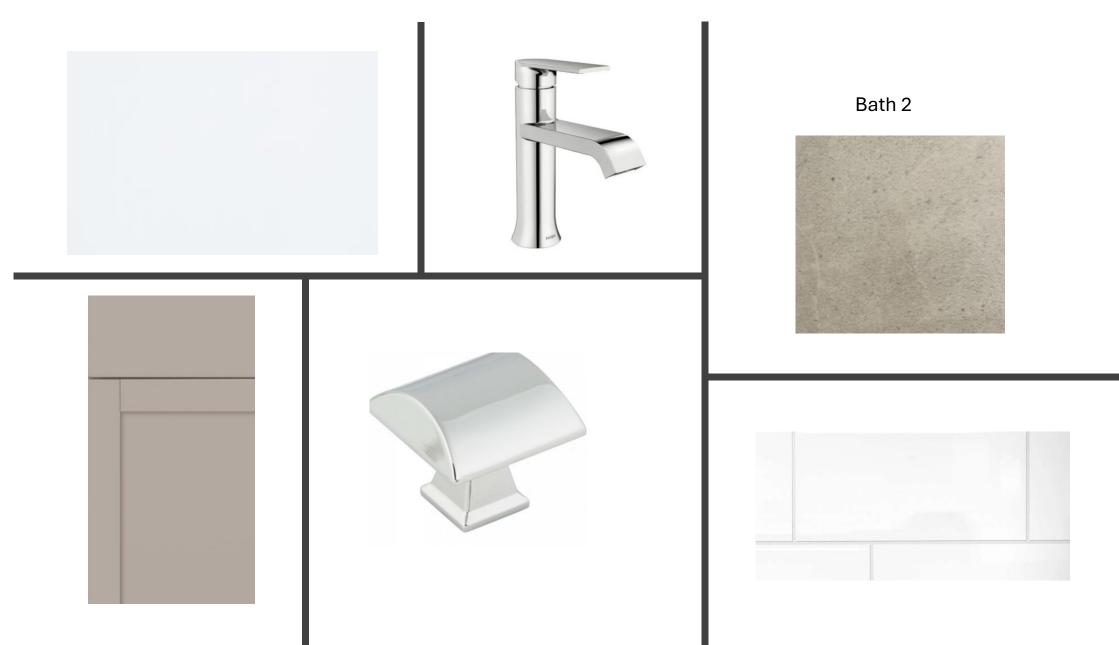

age: #8                                           |
| Color: D | Driftwood                                            |
| Soffit & | Fascia - Modern Coastal Elevation (PM)               |
|          | cturer: Crane                                        |
| Color P  | ackage: #8                                           |
| Color: A | lspen                                                |





| 1 | First Body/ Second Body/ Garage 1 | SW 6072 Versatile Gray |
|---|-----------------------------------|------------------------|
| 2 | Trim/ Garage 2                    | SW 7005 Pure White     |
| 3 | Front Door 1/ Shutters            | SW 7048 Urbane Bronze  |
| 4 | Front Door 2/ Shutters            | SW 7075 Web Gray       |
| 5 | Front Door 3                      | SW 6472 Composed       |











Actual colors may vary from what is shown without notice. See Sales Associates for more information. Marketed Exclusively by Providence Realty LLC. CGC053640







## Frosty White