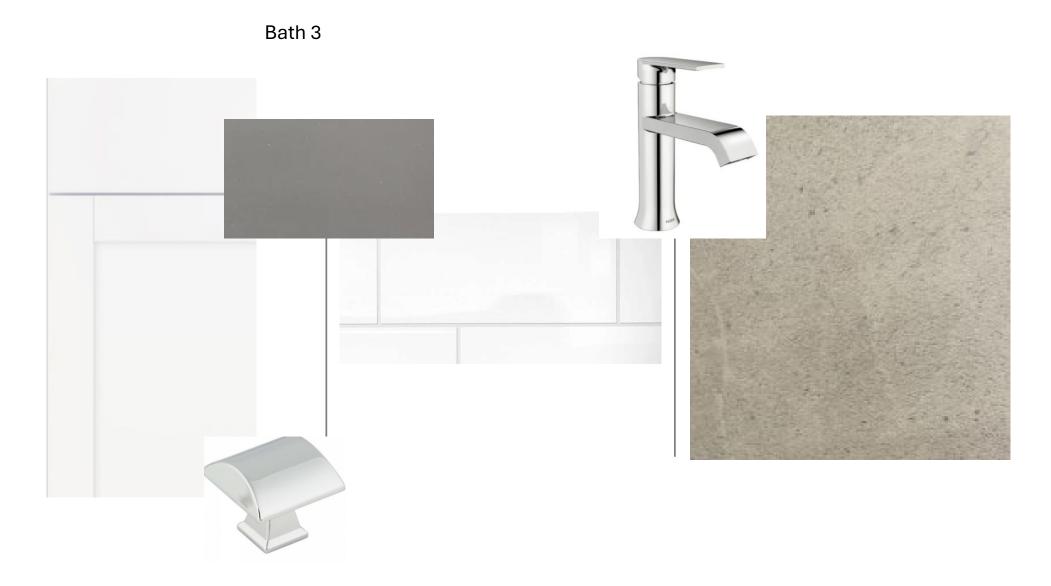

e: #8                                           |
| Color: D | Driftwood                                            |
| Soffit & | Fascia - Modern Coastal Elevation (PM)               |
|          | cturer: Crane                                        |
| Color P  | ackage: #8                                           |
| Color: A | lspen                                                |





| 1 | First Body/ Second Body/ Garage 1 | SW 6072 Versatile Gray |
|---|-----------------------------------|------------------------|
| 2 | Trim/ Garage 2                    | SW 7005 Pure White     |
| 3 | Front Door 1/ Shutters            | SW 7048 Urbane Bronze  |
| 4 | Front Door 2/ Shutters            | SW 7075 Web Gray       |
| 5 | Front Door 3                      | SW 6472 Composed       |











Actual colors may vary from what is shown without notice. See Sales Associates for more information. Marketed Exclusively by Providence Realty LLC. CGC053640







## Frosty White