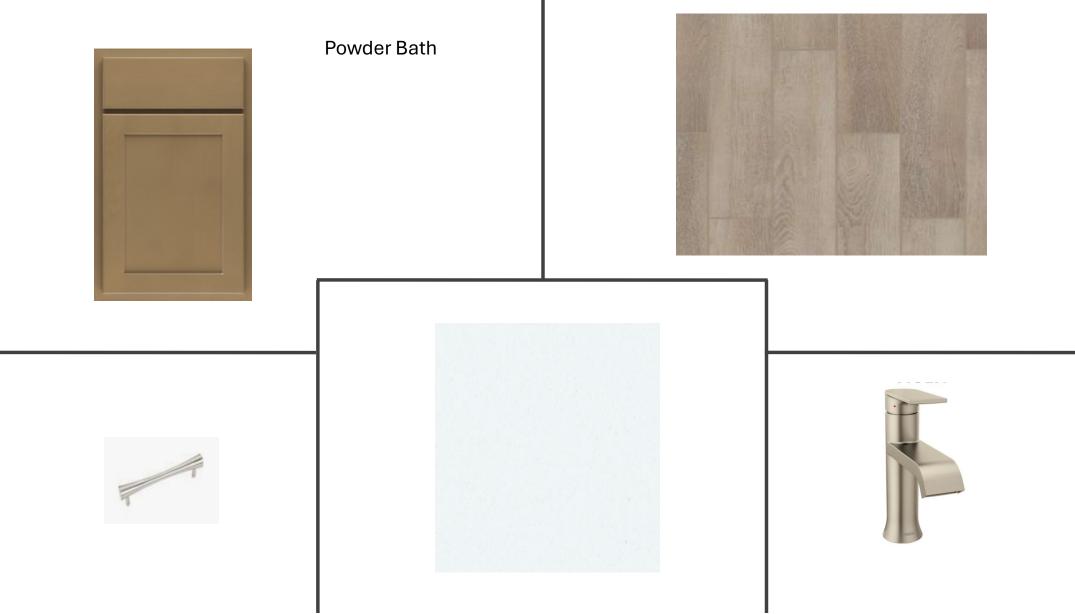

|
|                           |       | Color: Moire Black                                         |
| Choices:                  | 23512 | Soffit & Fascia - Modern Farmhouse Elevation               |
|                           |       | Manufacturer: Crane                                        |
|                           |       | Color Package: #8                                          |
|                           |       | Color: Aspen                                               |
|                           |       |                                                            |



## Frosty White



Actual colors may vary from what is shown without notice. See Sales Associates for more information. Marketed Exclusively by Providence Realty LLC. CGC053640





Actual colors may vary from what is shown without notice. See Sales Associates for more information. Marketed Exclusively by Providence Realty LLC. CGC053640