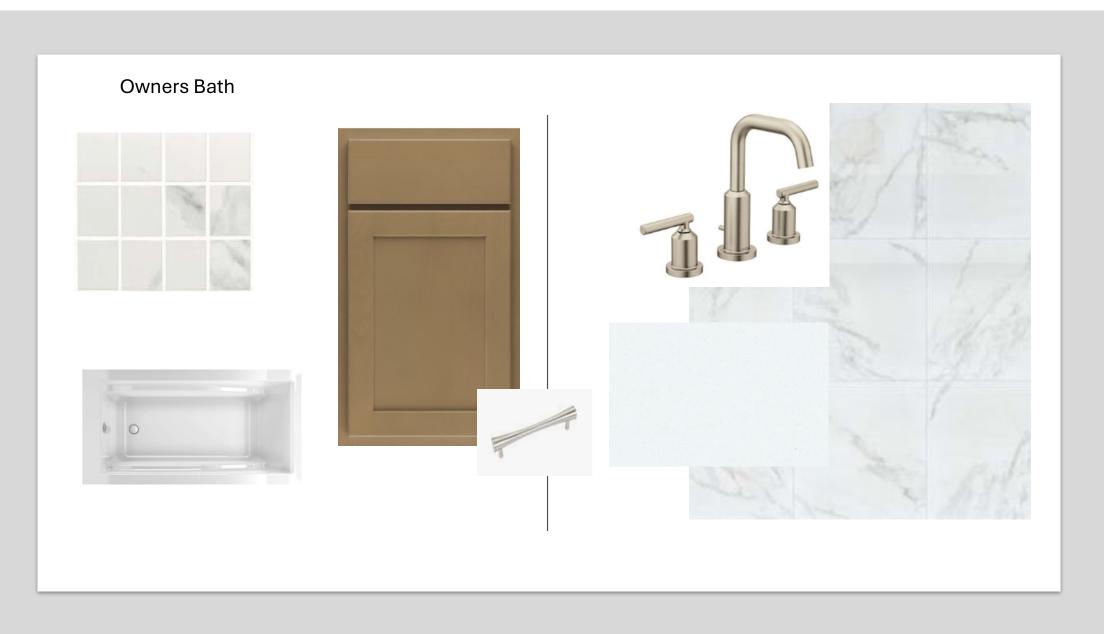

offit & Fascia - Modern Farmhouse Elevation               |
|                           |       | Manufacturer: Crane                                        |
|                           |       | Color Package: #8                                          |
|                           |       | Color: Aspen                                               |
|                           |       |                                                            |



## Frosty White



Actual colors may vary from what is shown without notice. See Sales Associates for more information. Marketed Exclusively by Providence Realty LLC. CGC053640





Actual colors may vary from what is shown without notice. See Sales Associates for more information. Marketed Exclusively by Providence Realty LLC. CGC053640