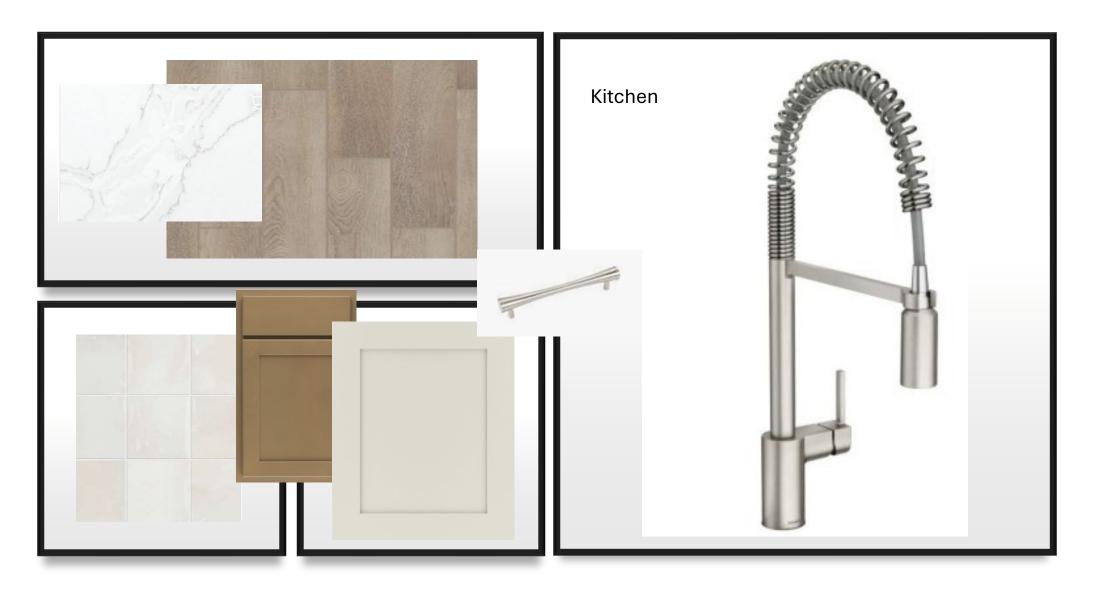

|
|                           |       | Color: Moire Black                                         |
| Choices:                  | 23512 | Soffit & Fascia - Modern Farmhouse Elevation               |
|                           |       | Manufacturer: Crane                                        |
|                           |       | Color Package: #8                                          |
|                           |       | Color: Aspen                                               |
|                           |       |                                                            |



## Frosty White



Actual colors may vary from what is shown without notice. See Sales Associates for more information. Marketed Exclusively by Providence Realty LLC. CGC053640





Actual colors may vary from what is shown without notice. See Sales Associates for more information. Marketed Exclusively by Providence Realty LLC. CGC053640