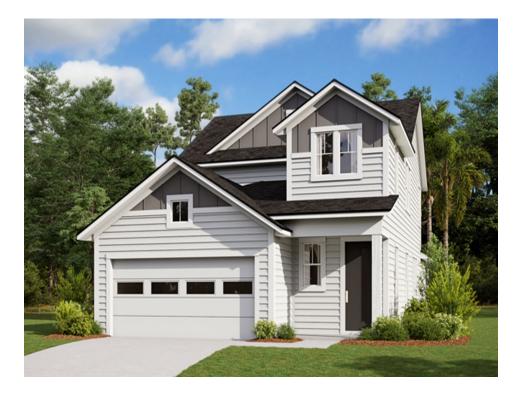

| [1] Modern<br>Color Scher |       | e Elevation:: **Note: Windows Change By Elevation**        |
|---------------------------|-------|------------------------------------------------------------|
| Choices:                  | 6513  | Eave Drip - Modern Farmhouse Elevation                     |
|                           |       | Color Package: #8                                          |
|                           |       | Color: Black                                               |
| Choices:                  | 12612 | Paint - Exterior Body & Trim - Modern Farmhouse Elevation  |
|                           |       | Manufacturer: Sherwin Williams                             |
|                           |       | Color Package: #8                                          |
|                           |       | 1st Exterior Body: Evening Shade SW7662                    |
|                           |       | 2nd Exterior Body: Peppercorn SW7674                       |
|                           |       | Exterior Trim: Icicle SW6238                               |
| Choices:                  | 13512 | Paint - Exterior Doors & Shutters - Modern Farmhouse Elev. |
|                           |       | Manufacturer: Sherwin Williams                             |
|                           |       | Color Package: #8                                          |
|                           |       | Garage Door: Evening Shade SW7662                          |
|                           |       | Front Door: Rustic Red SW7593                              |
|                           |       | Shutters:                                                  |
| Choices:                  | 22512 | Roofing - Shingles - Modern Farmhouse Elevation            |
|                           |       | Manufacturer: CertainTeed                                  |
|                           |       | Style: Landmark                                            |
|                           |       | Color Package: #8                                          |
|                           |       | Color: Moire Black                                         |
| Choices:                  | 23512 | Soffit & Fascia - Modern Farmhouse Elevation               |
|                           |       | Manufacturer: Crane                                        |
|                           |       | Color Package: #8                                          |
|                           |       | Color: Aspen                                               |
|                           |       |                                                            |