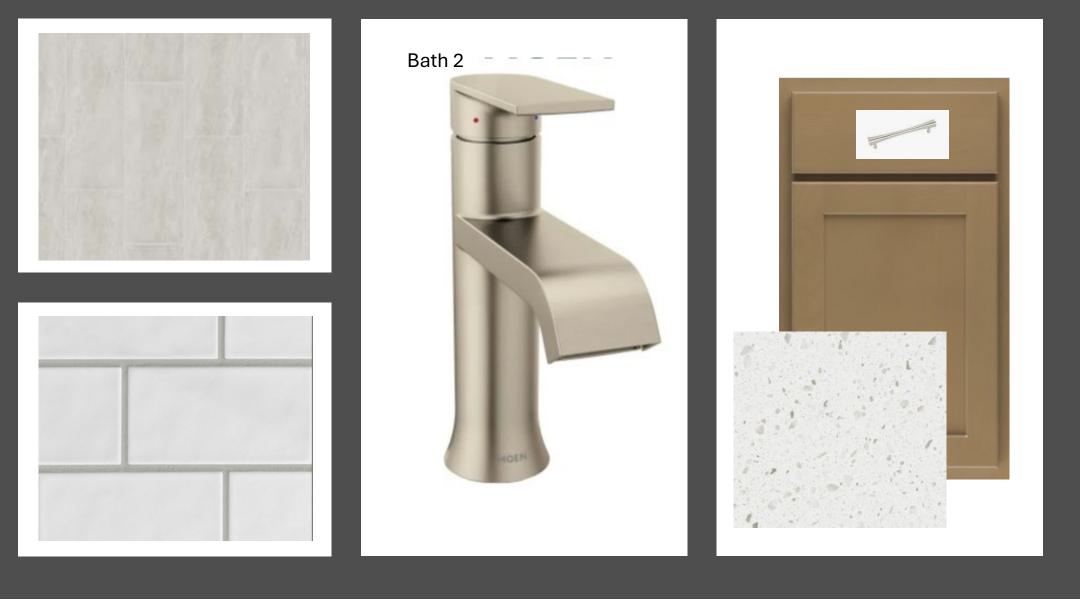

|       | Style: Landmark                                            |
|                           |       | Color Package: #8                                          |
|                           |       | Color: Moire Black                                         |
| Choices:                  | 23512 | Soffit & Fascia - Modern Farmhouse Elevation               |
|                           |       | Manufacturer: Crane                                        |
|                           |       | Color Package: #8                                          |
|                           |       | Color: Aspen                                               |
|                           |       |                                                            |



## Frosty White



Actual colors may vary from what is shown without notice. See Sales Associates for more information. Marketed Exclusively by Providence Realty LLC. CGC053640





Actual colors may vary from what is shown without notice. See Sales Associates for more information. Marketed Exclusively by Providence Realty LLC. CGC053640