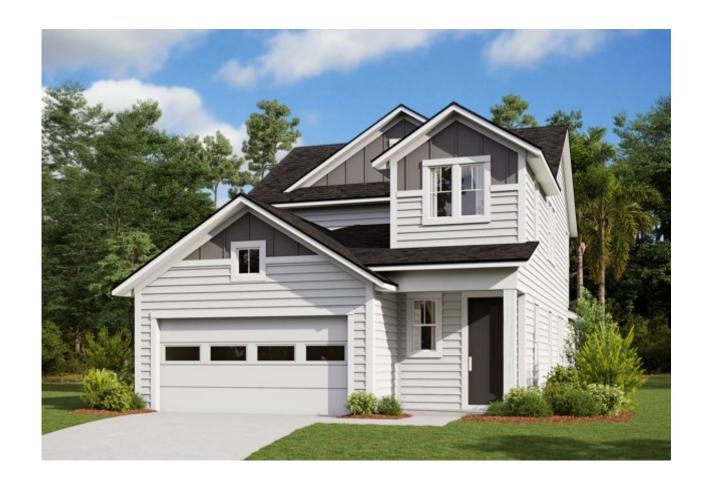

| [1] Modern<br>Color Scher |       | e Elevation:: **Note: Windows Change By Elevation**        |
|---------------------------|-------|------------------------------------------------------------|
| Choices:                  | 6513  | Eave Drip - Modern Farmhouse Elevation                     |
|                           |       | Color Package: #8                                          |
|                           |       | Color: Black                                               |
| Choices:                  | 12612 | Paint - Exterior Body & Trim - Modern Farmhouse Elevation  |
|                           |       | Manufacturer: Sherwin Williams                             |
|                           |       | Color Package: #8                                          |
|                           |       | 1st Exterior Body: Evening Shade SW7662                    |
|                           |       | 2nd Exterior Body: Peppercorn SW7674                       |
|                           |       | Exterior Trim: Icicle SW6238                               |
| Choices:                  | 13512 | Paint - Exterior Doors & Shutters - Modern Farmhouse Elev. |
|                           |       | Manufacturer: Sherwin Williams                             |
|                           |       | Color Package: #8                                          |
|                           |       | Garage Door: Evening Shade SW7662                          |
|                           |       | Front Door: Rustic Red SW7593                              |
|                           |       | Shutters:                                                  |
| Choices:                  | 22512 | Roofing - Shingles - Modern Farmhouse Elevation            |
|                           |       | Manufacturer: CertainTeed                                  |
|                           |       | Style: Landmark                                            |
|                           |       | Color Package: #8                                          |
|                           |       | Color: Moire Black                                         |
| Choices:                  | 23512 | Soffit & Fascia - Modern Farmhouse Elevation               |
|                           |       | Manufacturer: Crane                                        |
|                           |       | Color Package: #8                                          |
|                           |       | Color: Aspen                                               |
|                           |       |                                                            |