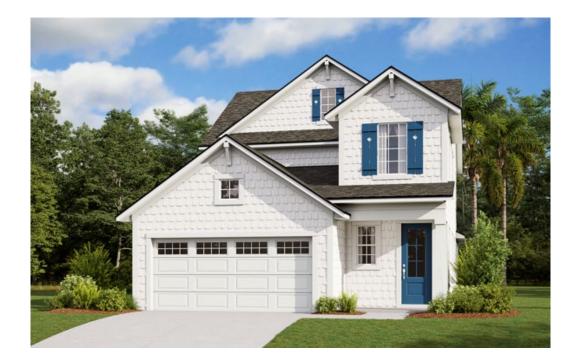

- Welcome Home
- Cypress CC #9
- 375 Seamark Dr

| Eave Drip - Cape Cod Elevation                         |   |
|--------------------------------------------------------|---|
| Color Package: #9                                      |   |
| Color: Black                                           |   |
| Paint - Exterior Body & Trim - Cape Cod Elevation      |   |
| Manufacturer: Sherwin William s                        |   |
| Color Package: #9                                      |   |
| 1st Exterior Body. Snowbound SW7004                    |   |
| 2nd Exterior Body: Snowbound SW7004                    |   |
| Exterior Trim: Ceiling Bright White SW7007             |   |
| Paint - Exterior Doors & Shutters - Cape Cod Elevation | 1 |
| Manufacturer: Sherwin William s                        |   |
| Color Package: #9                                      |   |
| Garage Door: Ceiling Bright White SW7007               |   |
| Front Door: Tricom Black SW6258                        |   |
| Shutters: Tricom Black SW6258                          |   |
| Roofing - Shingles - Cape Cod Elevation                |   |
| Manufacturer: CertainTeed                              |   |
| Style: Landmark                                        |   |
| Color Package: #9                                      |   |
| Color: Moire Black                                     |   |
| Soffit & Fascia - Cape Cod Elevation                   |   |
| Manufacturer: Crane                                    |   |
| Color Package: #9                                      |   |
| Color: Aspen                                           |   |
|                                                        |   |