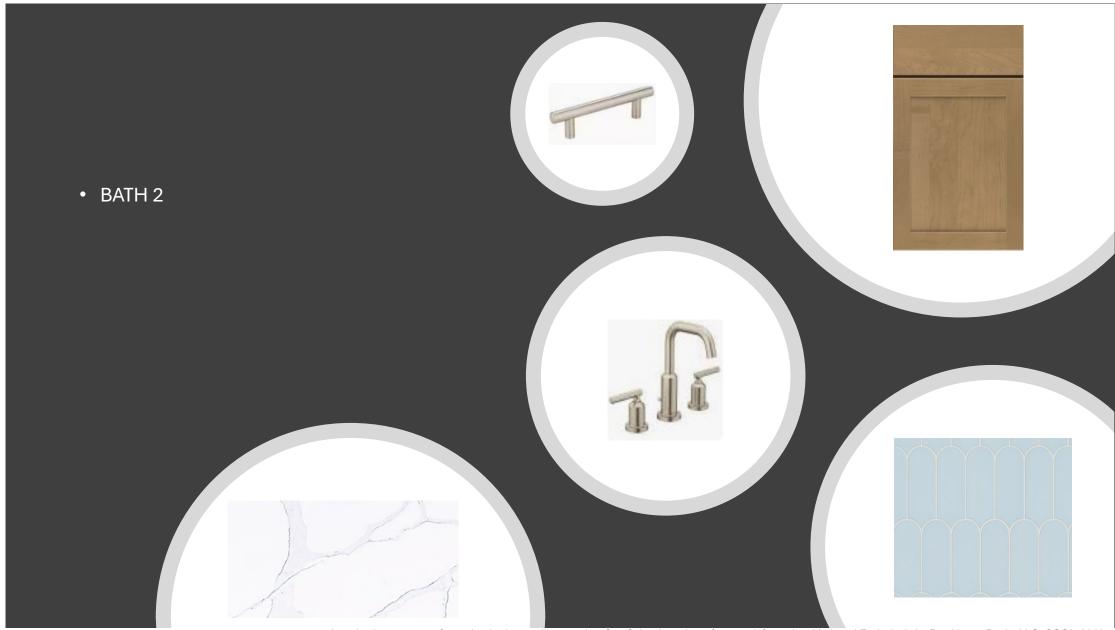

n Coastal Elevation (PM)

Color Package: #1 Color: Black

Paint - Exterior Body & Trim - Modern Coastal Elevation

Manufacturer: Sherwin Williams

Color Package: #1

1st Exterior Body: Gray Screen SW7071 2nd Exterior Body: Gray Screen SW7071

Exterior Trim: Ice Cube SW6252

Paint - Exterior Doors & Shutters - Modern Coastal Elev (

Manufacturer: Sherwin Williams

Color Package: #1

Garage Door: Ice Cube SW6252 Front Door: Peppercorn SW7674 Bahama Shutters: Peppercorn SW7674

Roofing - Metal - Modern Coastal Elevation (PM)

Color Package: #1 Color: Galvanized

Roofing - Shingles - Modern Coastal Elevation (PM)

Manufacturer: CertainTeed

Style: Landmark Color Package: #1 Color: Moire Black

Soffit & Fascia - Modern Coastal Elevation (PM)

Manufacturer: Crane Color Package: #1 Color: Aspen



Actual colors may vary from what is shown without notice. See Sales Associates for more information. Marketed Exclusively by Providence Realty LLC. CGC053640



Actual colors may vary from what is shown without notice. See Sales Associates for more information. Marketed Exclusively by Providence Realty LLC. CGC053640