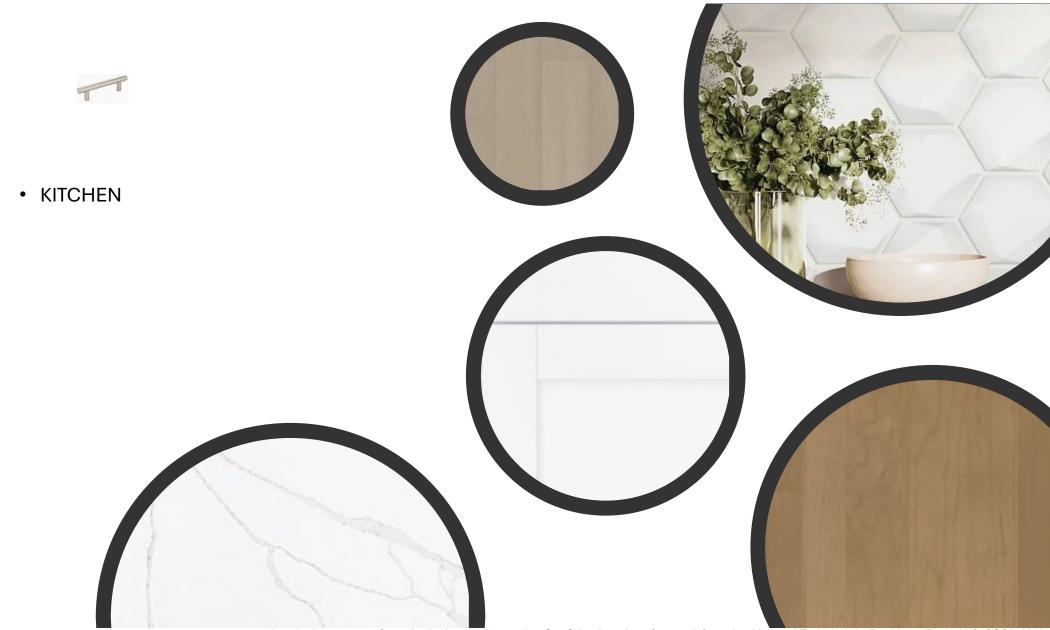

#1

1st Exterior Body: Gray Screen SW7071 2nd Exterior Body: Gray Screen SW7071

Exterior Trim: Ice Cube SW6252

Paint - Exterior Doors & Shutters - Modern Coastal Elev (

Manufacturer: Sherwin Williams

Color Package: #1

Garage Door: Ice Cube SW6252 Front Door: Peppercorn SW7674 Bahama Shutters: Peppercorn SW7674

Roofing - Metal - Modern Coastal Elevation (PM)

Color Package: #1 Color: Galvanized

Roofing - Shingles - Modern Coastal Elevation (PM)

Manufacturer: CertainTeed

Style: Landmark Color Package: #1 Color: Moire Black

Soffit & Fascia - Modern Coastal Elevation (PM)

Manufacturer: Crane Color Package: #1 Color: Aspen



Actual colors may vary from what is shown without notice. See Sales Associates for more information. Marketed Exclusively by Providence Realty LLC. CGC053640



Actual colors may vary from what is shown without notice. See Sales Associates for more information. Marketed Exclusively by Providence Realty LLC. CGC053640