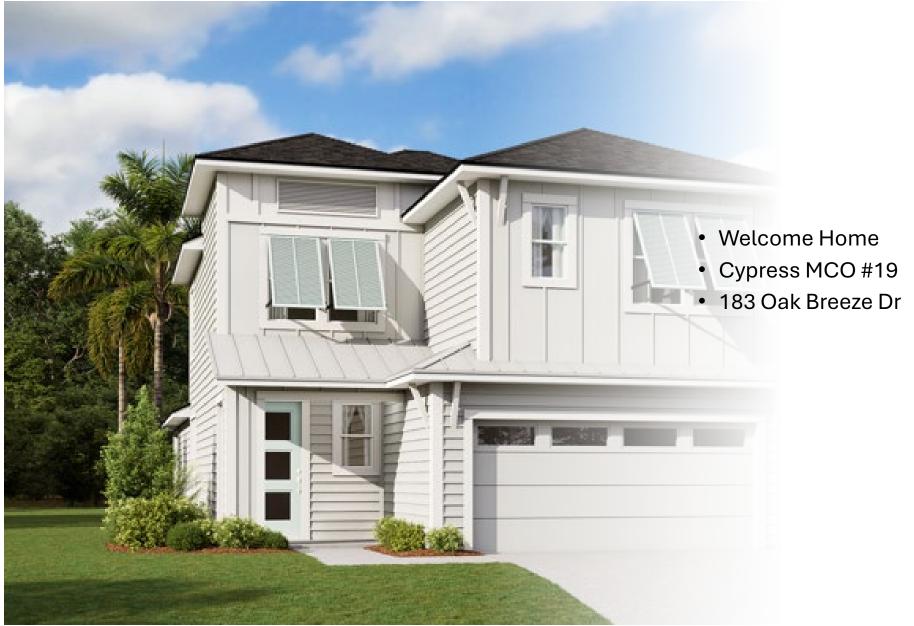

Eave Drip - Modern Coastal Elevation (PM) Color Package: #4 Color: Brown Paint - Exterior Body & Trim - Modern Coastal Elevation (PM) Manufacturer: Sherwin Williams Color Package: #4 1st Exterior Body: Morris Room Gray SW0037 2nd Exterior Body: Morris Room Gray SW0037 Exterior Trim: Snowbound SW7004 Paint - Exterior Doors & Shutters - Modern Coastal Elev (PM) Manufacturer: Sherwin Williams Color Package: #4 Garage Door: Snowbound SW7004 Front Door: Krypton SW6247 Bahama Shutters: Krypton SW6247 Roofing - Metal - Modern Coastal Elevation (PM) Color Package: #4 Color: Galvanized Roofing - Shingles - Modern Coastal Elevation (PM) Manufacturer: CertainTeed Style: Landmark Color Package: #4 Color: Weathered Wood Soffit & Fascia - Modern Coastal Elevation (PM) Manufacturer: Crane Color Package: #4 Color: Aspen