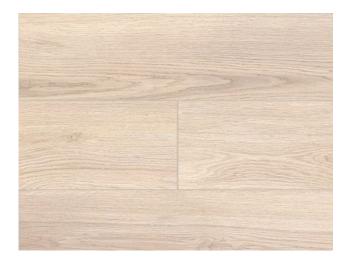

Eave Drip - Modern Coastal Elevation (PM) Color Package: #4 Color: Brown Paint - Exterior Body & Trim - Modern Coastal Elevation (PM) Manufacturer: Sherwin Williams Color Package: #4 1st Exterior Body: Morris Room Gray SW0037 2nd Exterior Body: Morris Room Gray SW0037 Exterior Trim: Snowbound SW7004 Paint - Exterior Doors & Shutters - Modern Coastal Elev (PM) Manufacturer: Sherwin Williams Color Package: #4 Garage Door: Snowbound SW7004 Front Door: Krypton SW6247 Bahama Shutters: Krypton SW6247 Roofing - Metal - Modern Coastal Elevation (PM) Color Package: #4 Color: Galvanized Roofing - Shingles - Modern Coastal Elevation (PM) Manufacturer: CertainTeed Style: Landmark Color Package: #4 Color: Weathered Wood Soffit & Fascia - Modern Coastal Elevation (PM) Manufacturer: Crane Color Package: #4 Color: Aspen