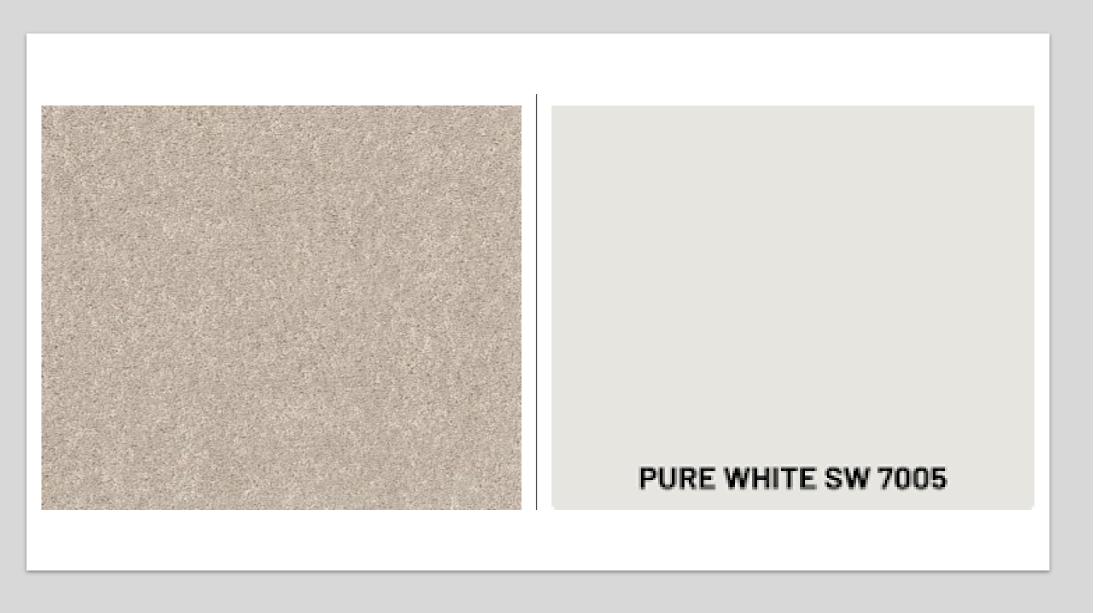

Eave Drip - Modern Coastal Elevation (PM) Color Package: #4 Color: Brown Paint - Exterior Body & Trim - Modern Coastal Elevation (PM) Manufacturer: Sherwin Williams Color Package: #4 1st Exterior Body: Morris Room Gray SW0037 2nd Exterior Body: Morris Room Gray SW0037 Exterior Trim: Snowbound SW7004 Paint - Exterior Doors & Shutters - Modern Coastal Elev (PM) Manufacturer: Sherwin Williams Color Package: #4 Garage Door: Snowbound SW7004 Front Door: Krypton SW6247 Bahama Shutters: Krypton SW6247 Roofing - Metal - Modern Coastal Elevation (PM) Color Package: #4 Color: Galvanized Roofing - Shingles - Modern Coastal Elevation (PM) Manufacturer: CertainTeed Style: Landmark Color Package: #4 Color: Weathered Wood Soffit & Fascia - Modern Coastal Elevation (PM) Manufacturer: Crane Color Package: #4 Color: Aspen