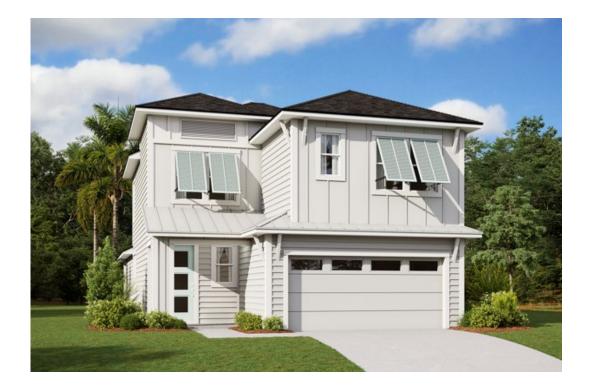

Eave Drip - Modern Coastal Elevation (PM) Color Package: #4 Color: Brown Paint - Exterior Body & Trim - Modern Coastal Elevation (PM) Manufacturer: Sherwin Williams Color Package: #4 1st Exterior Body: Morris Room Gray SW0037 2nd Exterior Body: Morris Room Gray SW0037 Exterior Trim: Snowbound SW7004 Paint - Exterior Doors & Shutters - Modern Coastal Elev (PM) Manufacturer: Sherwin Williams Color Package: #4 Garage Door: Snowbound SW7004 Front Door: Krypton SW6247 Bahama Shutters: Krypton SW6247 Roofing - Metal - Modern Coastal Elevation (PM) Color Package: #4 Color: Galvanized Roofing - Shingles - Modern Coastal Elevation (PM) Manufacturer: CertainTeed Style: Landmark Color Package: #4 Color: Weathered Wood Soffit & Fascia - Modern Coastal Elevation (PM) Manufacturer: Crane Color Package: #4 Color: Aspen