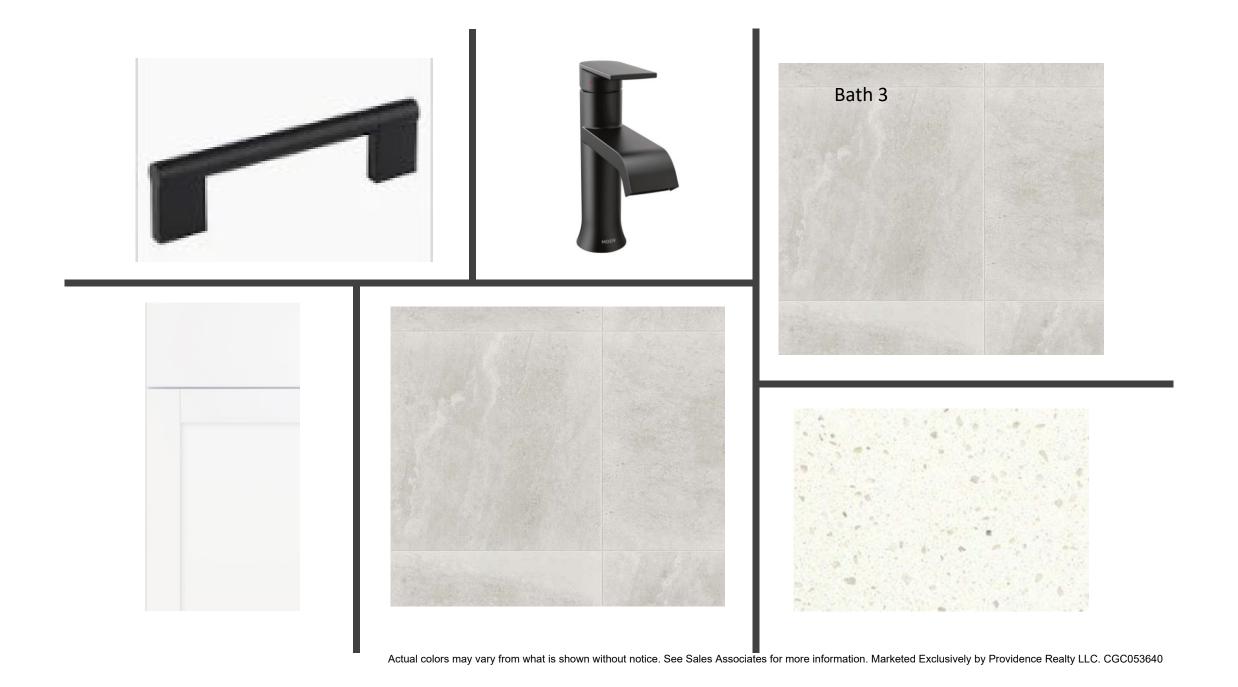

- Welcome Home SV152
- 343 Sienna Palm Dr

Body

SW 7005 Pure White

Pearly White (7009)
Sherwin Williams

SW 7006 Extra White- trim

SW:6162 Ancient
Marble

| Eave Drip - Key West Elevation                         |
|--------------------------------------------------------|
| Color Package: #4                                      |
| Color: Brown                                           |
| Paint - Exterior Body & Trim - Key West Elevation      |
| Manufacturer: Sherwin Williams                         |
| Color Package: #4                                      |
| 1st Exterior Body: Pure White SW7005                   |
| 2nd Exterior Body: Pearly White SW7009                 |
| Exterior Trim: Extra White SW 7006                     |
| Paint - Exterior Doors & Shutters - Key West Elevation |
| Manufacturer: Sherwin Williams                         |
| Color Package: #4                                      |
| Garage Door: Extra White SW 7006                       |
| Front Door: Ancient Marble SW6162                      |
| Shutters: Ancient Marble SW6162                        |
| Roofing - Metal - Key West Elevation                   |
| Color Package: #4                                      |
| Color: Galvanized                                      |
| Roofing - Shingles - Key West Elevation                |
| Manufacturer: Owens Corning                            |
| Style: Oakridge                                        |
| Color Package: #4                                      |
| Color: Driftwood                                       |
| Soffit & Fascia - Key West Elevation                   |
| Manufacturer: Crane                                    |
| Color Package: #4                                      |
| Color: Aspen                                           |
|                                                        |