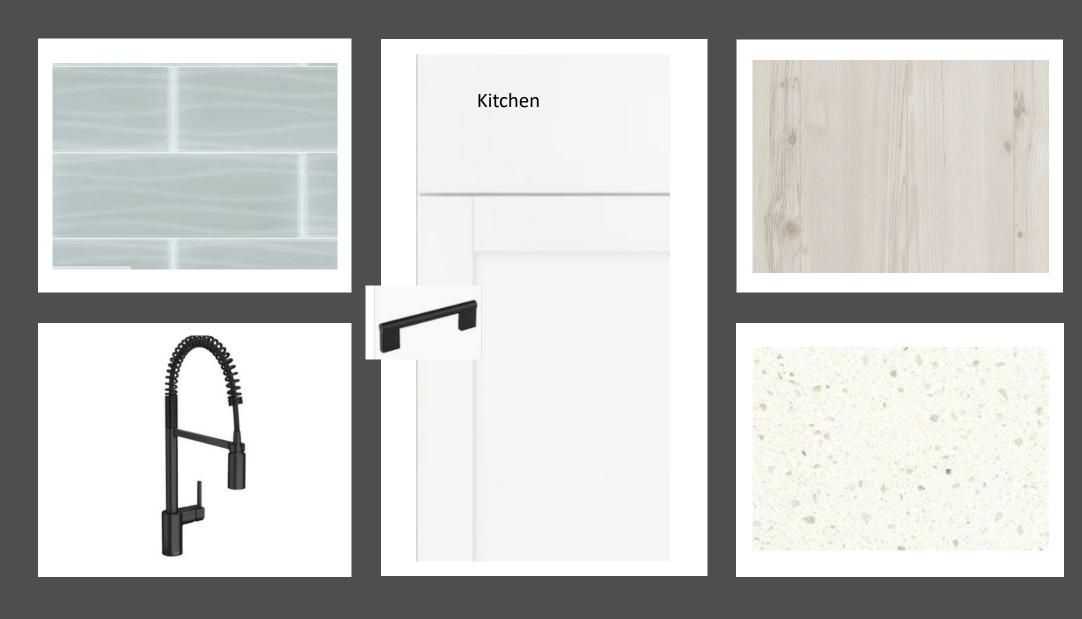

- Welcome Home SV152
- 343 Sienna Palm Dr

Body

SW 7005 Pure White

Pearly White (7009)
Sherwin Williams

SW 7006 Extra White- trim

SW:6162 Ancient
Marble

| Eave Drip - Key West Elevation                         |
|--------------------------------------------------------|
| Color Package: #4                                      |
| Color: Brown                                           |
| Paint - Exterior Body & Trim - Key West Elevation      |
| Manufacturer: Sherwin Williams                         |
| Color Package: #4                                      |
| 1st Exterior Body: Pure White SW7005                   |
| 2nd Exterior Body: Pearly White SW7009                 |
| Exterior Trim: Extra White SW 7006                     |
| Paint - Exterior Doors & Shutters - Key West Elevation |
| Manufacturer: Sherwin Williams                         |
| Color Package: #4                                      |
| Garage Door: Extra White SW 7006                       |
| Front Door: Ancient Marble SW6162                      |
| Shutters: Ancient Marble SW6162                        |
| Roofing - Metal - Key West Elevation                   |
| Color Package: #4                                      |
| Color: Galvanized                                      |
| Roofing - Shingles - Key West Elevation                |
| Manufacturer: Owens Corning                            |
| Style: Oakridge                                        |
| Color Package: #4                                      |
| Color: Driftwood                                       |
| Soffit & Fascia - Key West Elevation                   |
| Manufacturer: Crane                                    |
| Color Package: #4                                      |
| Color: Aspen                                           |
|                                                        |