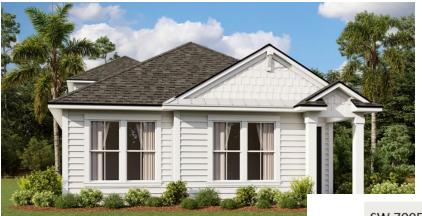

- Welcome Home SV152
- 343 Sienna Palm Dr

Body

SW 7005 Pure White

Pearly White (7009)
Sherwin Williams

SW 7006 Extra White- trim

SW:6162 Ancient
Marble

| Eave Drip - Key West Elevation                         |
|--------------------------------------------------------|
| Color Package: #4                                      |
| Color: Brown                                           |
| Paint - Exterior Body & Trim - Key West Elevation      |
| Manufacturer: Sherwin Williams                         |
| Color Package: #4                                      |
| 1st Exterior Body: Pure White SW7005                   |
| 2nd Exterior Body: Pearly White SW7009                 |
| Exterior Trim: Extra White SW 7006                     |
| Paint - Exterior Doors & Shutters - Key West Elevation |
| Manufacturer: Sherwin Williams                         |
| Color Package: #4                                      |
| Garage Door: Extra White SW 7006                       |
| Front Door: Ancient Marble SW6162                      |
| Shutters: Ancient Marble SW6162                        |
| Roofing - Metal - Key West Elevation                   |
| Color Package: #4                                      |
| Color: Galvanized                                      |
| Roofing - Shingles - Key West Elevation                |
| Manufacturer: Owens Corning                            |
| Style: Oakridge                                        |
| Color Package: #4                                      |
| Color: Driftwood                                       |
| Soffit & Fascia - Key West Elevation                   |
| Manufacturer: Crane                                    |
| Color Package: #4                                      |
| Color: Aspen                                           |
|                                                        |