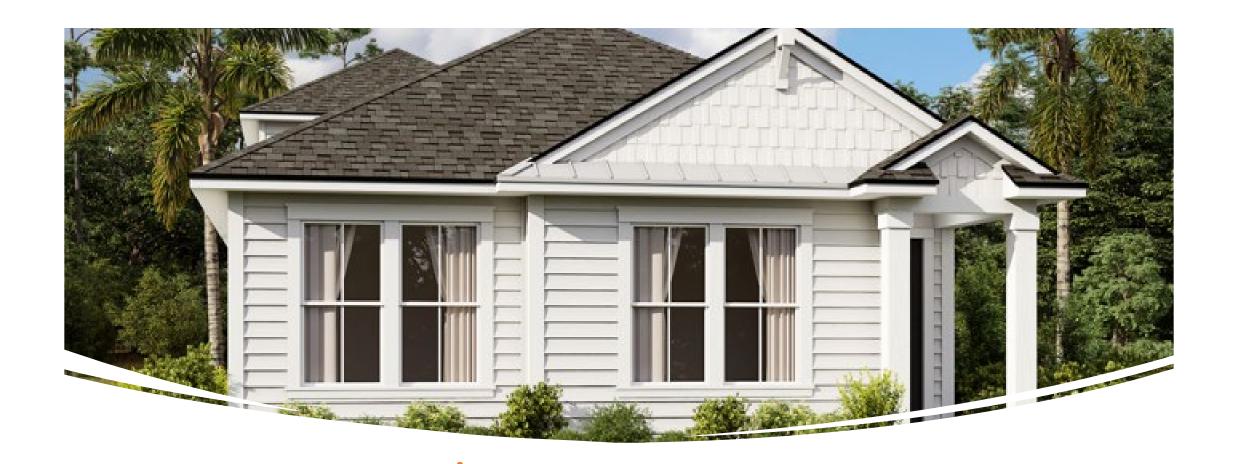

- Welcome Home SV152
- 343 Sienna Palm Dr

Body

SW 7005 Pure White

Pearly White (7009)
Sherwin Williams

SW 7006 Extra White- trim

SW:6162 Ancient
Marble

| Eave Drip - Key West Elevation                         |
|--------------------------------------------------------|
| Color Package: #4                                      |
| Color: Brown                                           |
| Paint - Exterior Body & Trim - Key West Elevation      |
| Manufacturer: Sherwin Williams                         |
| Color Package: #4                                      |
| 1st Exterior Body: Pure White SW7005                   |
| 2nd Exterior Body: Pearly White SW7009                 |
| Exterior Trim: Extra White SW 7006                     |
| Paint - Exterior Doors & Shutters - Key West Elevation |
| Manufacturer: Sherwin Williams                         |
| Color Package: #4                                      |
| Garage Door: Extra White SW 7006                       |
| Front Door: Ancient Marble SW6162                      |
| Shutters: Ancient Marble SW6162                        |
| Roofing - Metal - Key West Elevation                   |
| Color Package: #4                                      |
| Color: Galvanized                                      |
| Roofing - Shingles - Key West Elevation                |
| Manufacturer: Owens Corning                            |
| Style: Oakridge                                        |
| Color Package: #4                                      |
| Color: Driftwood                                       |
| Soffit & Fascia - Key West Elevation                   |
| Manufacturer: Crane                                    |
| Color Package: #4                                      |
| Color: Aspen                                           |
|                                                        |