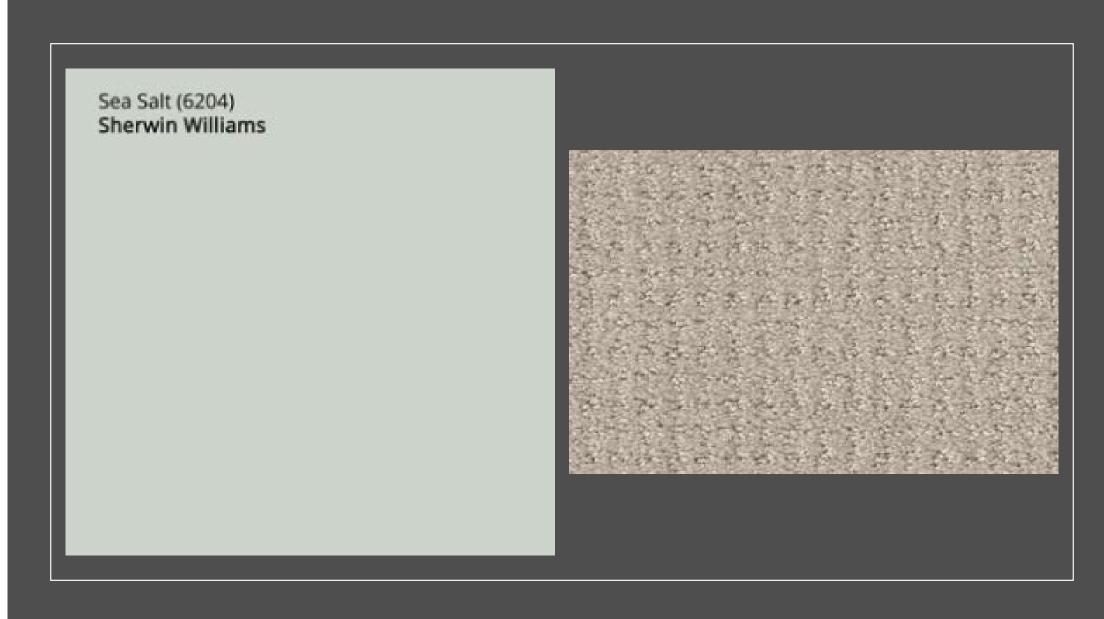

- Welcome Home SV152
- 343 Sienna Palm Dr

Body

SW 7005 Pure White

Pearly White (7009)
Sherwin Williams

SW 7006 Extra White- trim

SW:6162 Ancient
Marble

| Eave Drip - Key West Elevation                         |
|--------------------------------------------------------|
| Color Package: #4                                      |
| Color: Brown                                           |
| Paint - Exterior Body & Trim - Key West Elevation      |
| Manufacturer: Sherwin Williams                         |
| Color Package: #4                                      |
| 1st Exterior Body: Pure White SW7005                   |
| 2nd Exterior Body: Pearly White SW7009                 |
| Exterior Trim: Extra White SW 7006                     |
| Paint - Exterior Doors & Shutters - Key West Elevation |
| Manufacturer: Sherwin Williams                         |
| Color Package: #4                                      |
| Garage Door: Extra White SW 7006                       |
| Front Door: Ancient Marble SW6162                      |
| Shutters: Ancient Marble SW6162                        |
| Roofing - Metal - Key West Elevation                   |
| Color Package: #4                                      |
| Color: Galvanized                                      |
| Roofing - Shingles - Key West Elevation                |
| Manufacturer: Owens Corning                            |
| Style: Oakridge                                        |
| Color Package: #4                                      |
| Color: Driftwood                                       |
| Soffit & Fascia - Key West Elevation                   |
| Manufacturer: Crane                                    |
| Color Package: #4                                      |
| Color: Aspen                                           |
|                                                        |