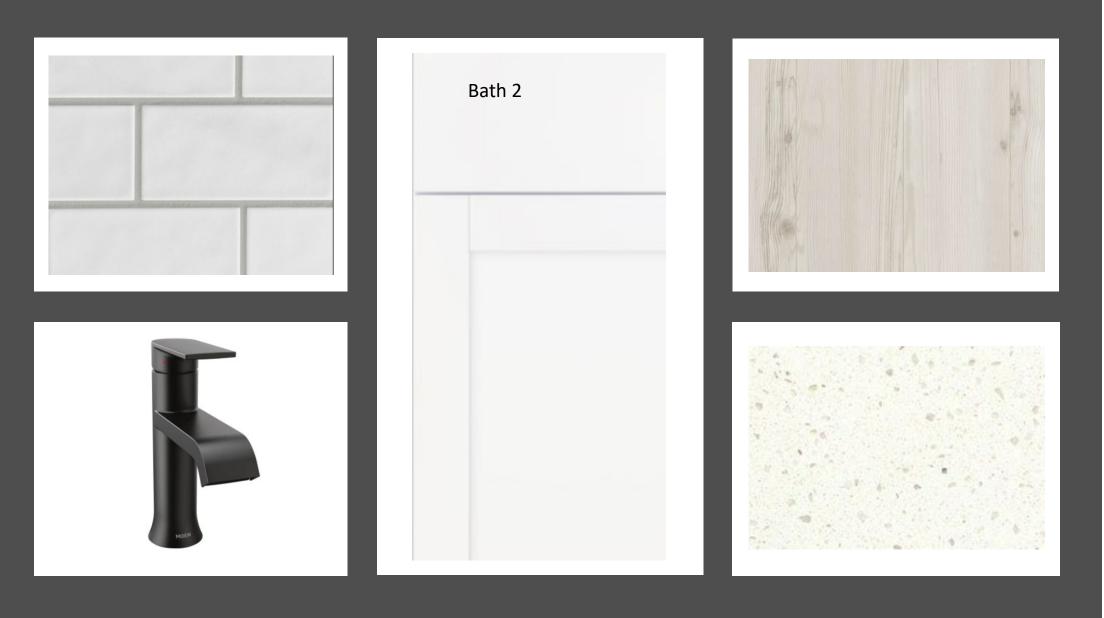

- Welcome Home SV152
- 343 Sienna Palm Dr

Body

SW 7005 Pure White

Pearly White (7009)
Sherwin Williams

SW 7006 Extra White- trim

SW:6162 Ancient
Marble

| Eave Drip - Key West Elevation                         |
|--------------------------------------------------------|
| Color Package: #4                                      |
| Color: Brown                                           |
| Paint - Exterior Body & Trim - Key West Elevation      |
| Manufacturer: Sherwin Williams                         |
| Color Package: #4                                      |
| 1st Exterior Body: Pure White SW7005                   |
| 2nd Exterior Body: Pearly White SW7009                 |
| Exterior Trim: Extra White SW 7006                     |
| Paint - Exterior Doors & Shutters - Key West Elevation |
| Manufacturer: Sherwin Williams                         |
| Color Package: #4                                      |
| Garage Door: Extra White SW 7006                       |
| Front Door: Ancient Marble SW6162                      |
| Shutters: Ancient Marble SW6162                        |
| Roofing - Metal - Key West Elevation                   |
| Color Package: #4                                      |
| Color: Galvanized                                      |
| Roofing - Shingles - Key West Elevation                |
| Manufacturer: Owens Corning                            |
| Style: Oakridge                                        |
| Color Package: #4                                      |
| Color: Driftwood                                       |
| Soffit & Fascia - Key West Elevation                   |
| Manufacturer: Crane                                    |
| Color Package: #4                                      |
| Color: Aspen                                           |
|                                                        |