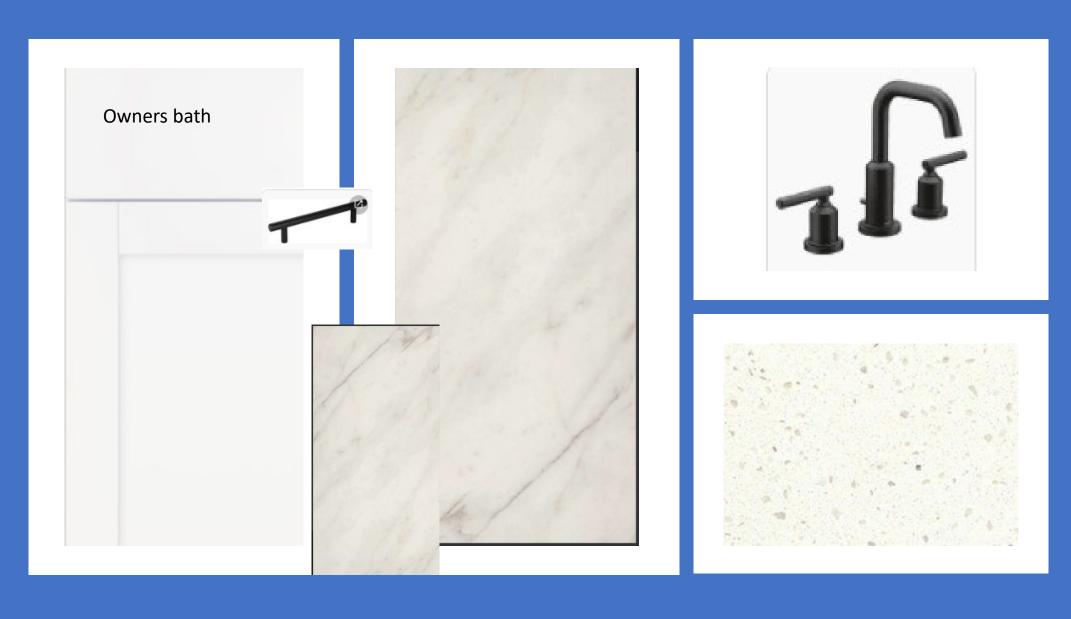

- Welcome Home SV152
- 343 Sienna Palm Dr

Body

SW 7005 Pure White

Pearly White (7009)
Sherwin Williams

SW 7006 Extra White- trim

SW:6162 Ancient
Marble

| Eave Drip - Key West Elevation                         |
|--------------------------------------------------------|
| Color Package: #4                                      |
| Color: Brown                                           |
| Paint - Exterior Body & Trim - Key West Elevation      |
| Manufacturer: Sherwin Williams                         |
| Color Package: #4                                      |
| 1st Exterior Body: Pure White SW7005                   |
| 2nd Exterior Body: Pearly White SW7009                 |
| Exterior Trim: Extra White SW 7006                     |
| Paint - Exterior Doors & Shutters - Key West Elevation |
| Manufacturer: Sherwin Williams                         |
| Color Package: #4                                      |
| Garage Door: Extra White SW 7006                       |
| Front Door: Ancient Marble SW6162                      |
| Shutters: Ancient Marble SW6162                        |
| Roofing - Metal - Key West Elevation                   |
| Color Package: #4                                      |
| Color: Galvanized                                      |
| Roofing - Shingles - Key West Elevation                |
| Manufacturer: Owens Corning                            |
| Style: Oakridge                                        |
| Color Package: #4                                      |
| Color: Driftwood                                       |
| Soffit & Fascia - Key West Elevation                   |
| Manufacturer: Crane                                    |
| Color Package: #4                                      |
| Color: Aspen                                           |
|                                                        |