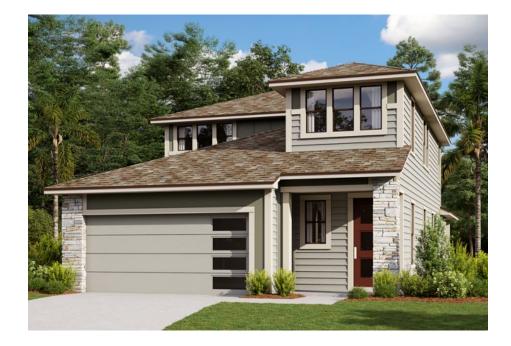

Actual colors may vary from what is shown without notice. See Sales Associates for more information. Marketed Exclusively by Providence Realty LLC. CGC053640

Cultured Stone - Modern Prairie Elevation Manufacturer: J&N Color Package: #6 Style: Stacked Ease Color: Shale Eave Drip - Modern Prairie Elevation Color Package: #6 Color: Brown Paint - Exterior Body & Trim - Modern Prairie Elevation Manufacturer: Sherwin Williams Color Package: #6 1st Exterior Body: Illusive Green SW9164 2nd Exterior Body: Rosemary SW6187 Exterior Trim: Shiitake SW9173 Paint - Exterior Doors & Shutters - Modern Prairie Elev. Manufacturer: Sherwin Williams Color Package: #6 Garage Door: Illusive Green SW9164 Front Door: Polished Mahogany SW2838 Shutters: N/A Roofing - Shingles - Modern Prairie Elevation Manufacturer: Owens Corning Style: Oakridge Color Package: #6 Color: Teak Soffit & Fascia - Modern Prairie Elevation Manufacturer: Crane