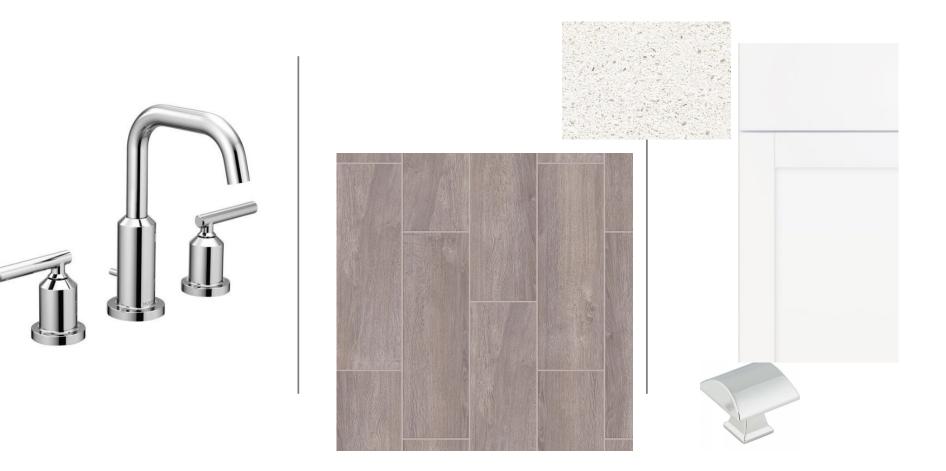

Realty LLC. CGC053640



Cultured Stone - Modern Prairie Elevation Manufacturer: J&N Color Package: #6 Style: Stacked Ease Color: Shale Eave Drip - Modern Prairie Elevation Color Package: #6 Color: Brown Paint - Exterior Body & Trim - Modern Prairie Elevation Manufacturer: Sherwin Williams Color Package: #6 1st Exterior Body: Illusive Green SW9164 2nd Exterior Body: Rosemary SW6187 Exterior Trim: Shiitake SW9173 Paint - Exterior Doors & Shutters - Modern Prairie Elev. Manufacturer: Sherwin Williams Color Package: #6 Garage Door: Illusive Green SW9164 Front Door: Polished Mahogany SW2838 Shutters: N/A Roofing - Shingles - Modern Prairie Elevation Manufacturer: Owens Corning Style: Oakridge Color Package: #6 Color: Teak Soffit & Fascia - Modern Prairie Elevation Manufacturer: Crane

Bath 2









## Accessible Beige Sherwin Williams

Actual colors may vary from what is shown without notice. See Sales Associates for more information. Marketed Exclusively by Providence Realty LLC. CGC053640