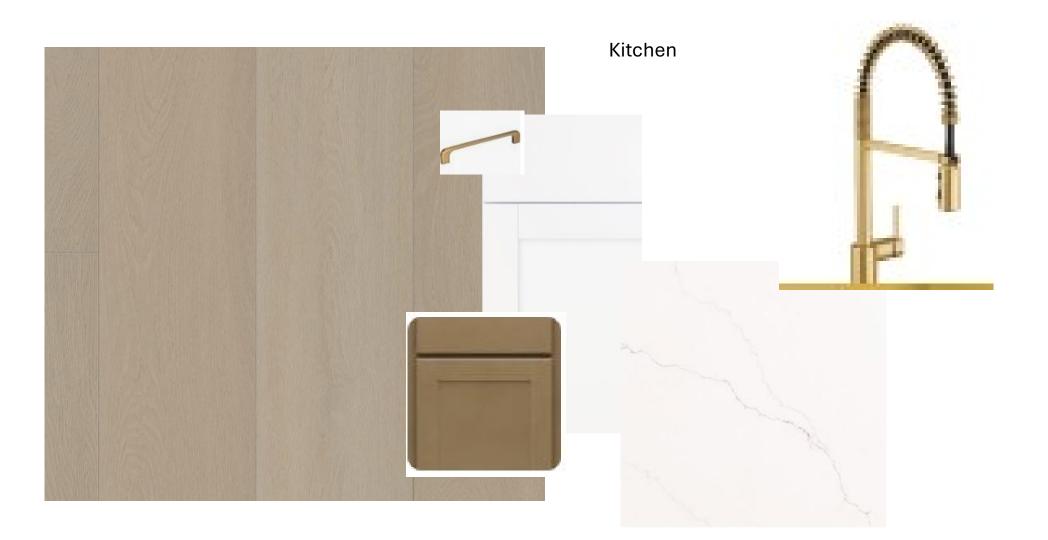

Actual colors may vary from what is shown without notice. See Sales Associates for more information. Marketed Exclusively by Providence Realty LLC. CGC053640

Cultured Stone - Modern Prairie Elevation Manufacturer: J&N Color Package: #6 Style: Stacked Ease Color: Shale Eave Drip - Modern Prairie Elevation Color Package: #6 Color: Brown Paint - Exterior Body & Trim - Modern Prairie Elevation Manufacturer: Sherwin Williams Color Package: #6 1st Exterior Body: Illusive Green SW9164 2nd Exterior Body: Rosemary SW6187 Exterior Trim: Shiitake SW9173 Paint - Exterior Doors & Shutters - Modern Prairie Elev. Manufacturer: Sherwin Williams Color Package: #6 Garage Door: Illusive Green SW9164 Front Door: Polished Mahogany SW2838 Shutters: N/A Roofing - Shingles - Modern Prairie Elevation Manufacturer: Owens Corning Style: Oakridge Color Package: #6 Color: Teak Soffit & Fascia - Modern Prairie Elevation Manufacturer: Crane