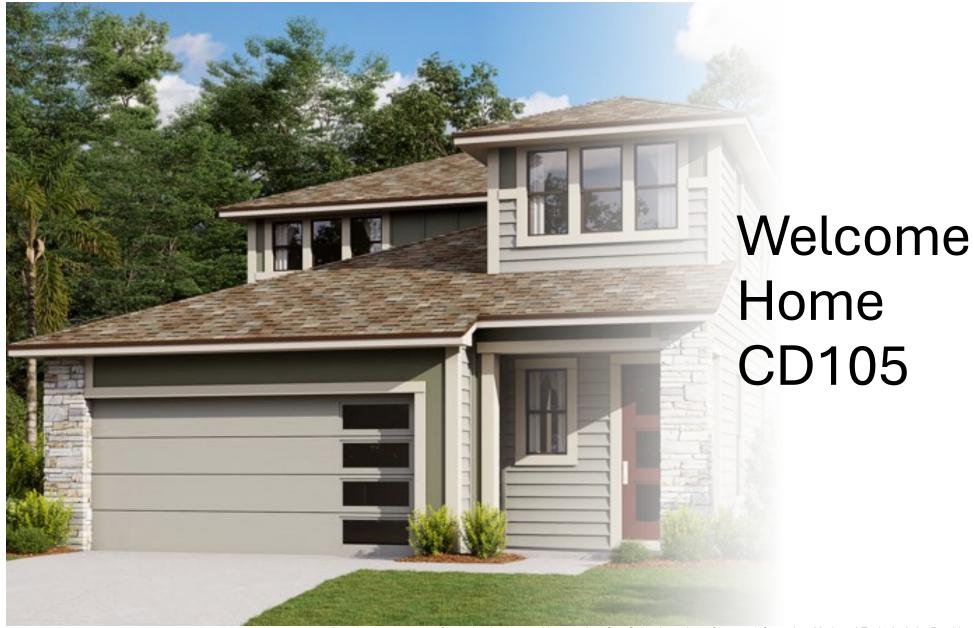

Actual colors may vary from what is shown without notice. See Sales Associates for more information. Marketed Exclusively by Providence Realty LLC. CGC053640

Cultured Stone - Modern Prairie Elevation Manufacturer: J&N Color Package: #6 Style: Stacked Ease Color: Shale Eave Drip - Modern Prairie Elevation Color Package: #6 Color: Brown Paint - Exterior Body & Trim - Modern Prairie Elevation Manufacturer: Sherwin Williams Color Package: #6 1st Exterior Body: Illusive Green SW9164 2nd Exterior Body: Rosemary SW6187 Exterior Trim: Shiitake SW9173 Paint - Exterior Doors & Shutters - Modern Prairie Elev. Manufacturer: Sherwin Williams Color Package: #6 Garage Door: Illusive Green SW9164 Front Door: Polished Mahogany SW2838 Shutters: N/A Roofing - Shingles - Modern Prairie Elevation Manufacturer: Owens Corning Style: Oakridge Color Package: #6 Color: Teak Soffit & Fascia - Modern Prairie Elevation Manufacturer: Crane