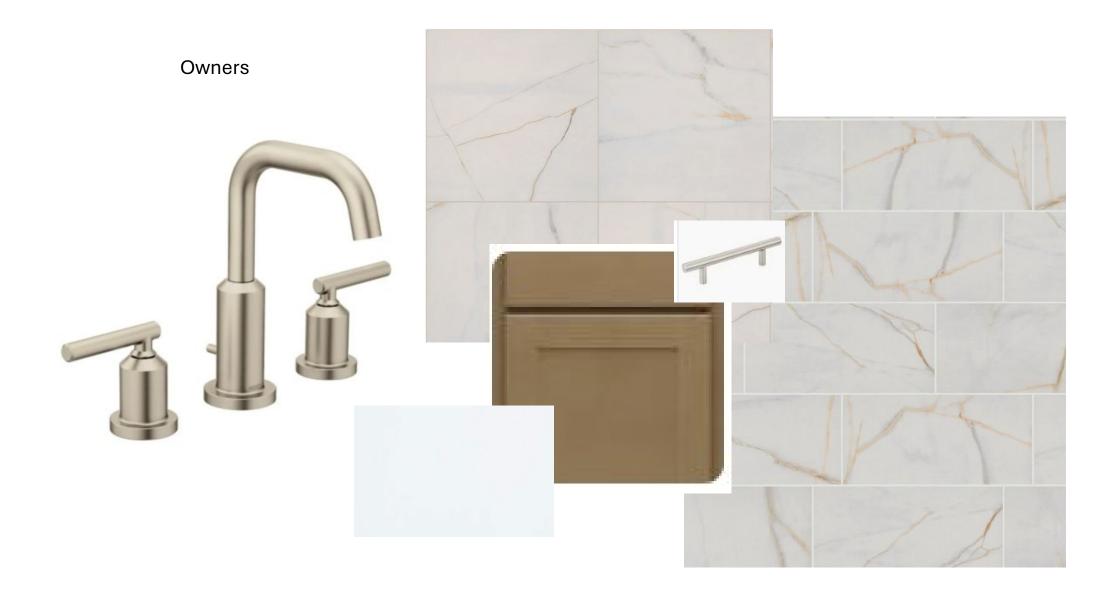

alty LLC. CGC053640



Cultured Stone - Modern Prairie Elevation Manufacturer: J&N Color Package: #6 Style: Stacked Ease Color: Shale Eave Drip - Modern Prairie Elevation Color Package: #6 Color: Brown Paint - Exterior Body & Trim - Modern Prairie Elevation Manufacturer: Sherwin Williams Color Package: #6 1st Exterior Body: Illusive Green SW9164 2nd Exterior Body: Rosemary SW6187 Exterior Trim: Shiitake SW9173 Paint - Exterior Doors & Shutters - Modern Prairie Elev. Manufacturer: Sherwin Williams Color Package: #6 Garage Door: Illusive Green SW9164 Front Door: Polished Mahogany SW2838 Shutters: N/A Roofing - Shingles - Modern Prairie Elevation Manufacturer: Owens Corning Style: Oakridge Color Package: #6 Color: Teak Soffit & Fascia - Modern Prairie Elevation Manufacturer: Crane

Bath 2









## Accessible Beige Sherwin Williams

Actual colors may vary from what is shown without notice. See Sales Associates for more information. Marketed Exclusively by Providence Realty LLC. CGC053640